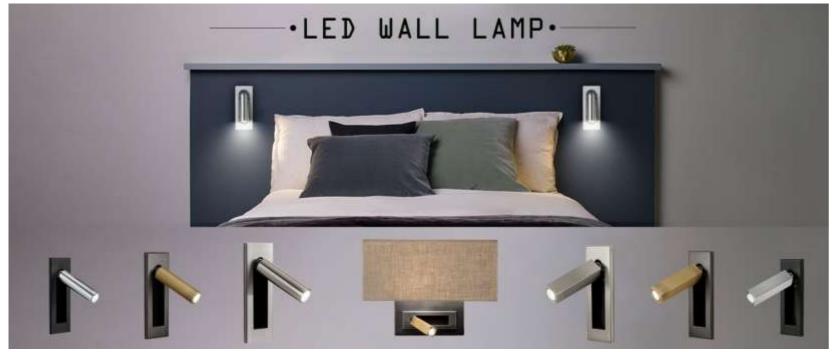

\*, Charcoal, Turquoise, H.360 mm/14/4" 14/2" Top Hat Papyrus silk linen shade, H.745 mm/"29/4

WOODGRAIN LAMP H.445mm/"17∱₂ "13Top Hat Manilla silk shade, H.780mm/"30³/₄

—GLB—54

SQUASHLAMP Plum, H.290 mm/11½" 12" Top Hat Warm Grey satin shade, H.605mm/"23¾

-GLB-5



Amber

GLB32







Chianti Lamp Bronze with Nickel base GLB13



Rockefeller Lamp Mayan Gold with Slate base SLB50



Small Salperton Lamp Decayed Gold SLB47S









### LIGHTING

#### has always been the driving force

ABK recognise that well unique lighting products can enhance and transform an interior design scheme. An knowledge of various client market sectors shape initial design concepts which then become sketches, technical drawings, 3D renderings and prototypes – all produced in our factory with highest levels







2

#### A wide scope of

### MANUFACTURING

#### skills and capabilities

abk are experts at manufacturing all kinds of lighting for both high volume production, abk are able to produse manufacturing techniques with and aesthetic design know-how to come up with eye catching, high quality products at suitable prices for the market.

At their production facilities in China, quality management is paramount to (abk) success so whether it be basic metal working with steel and aluminium, casting brass, plating and painting, turning wood, mouth blowing glass or modelling ceramic moulds, abk focus is always on creating the best possible product for their customers.

"We have worked with Chelsom on a number of hotel projects including Crown plaza dahran and almadena in saudia arabia, they are