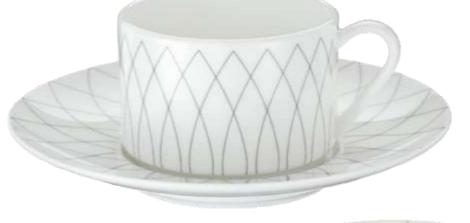

# Chinaware

**79** 

# assiette D'o

Design by Davide Oldani

La nuova linea Assiette D'O nasce
dall'immaginazione del talentuoso astro della
cucina italiana e internazionale Davide Oldani.
Ogni riferimento letterario non è puramente
casuale, anche se Assiette
D'O si distingue soprattutto per l'ispirata
originalità della sua visione creativa, dove le
forme seguono e servono funzioni precise.
Soluzioni inaspettate come il fondo inclinato
del piatto da minestra Land sono piccole,
preziose rivoluzioni di ingegeneria della tavola
che ci consentono di assaporame i sapori con
sempre più piacere.

The new Assiette DO line is the brainchild of talented Italian and international cuisine star Davide Oldani. Any literary reference is not coincidental, though Assiette DO stands out especially for the inspired originality of its creative vision, in which form follows and serves an exact function. Unexpected solutions such as the inclined bottom of the Land soup bowl are small but sensational revolutions of tabletop engineering that allow us to savour its epicurean delights with ever-increasing pleasure.

Die neue Linee Assiette D'O entsteht aus der Einbildungskraft des begnadeten italienischen und internationalen
Starchefs Davide Oldani. Jeglicher literarische Hinweis ist nicht Zufällig.
Assiette D'O unterscheidet sich vorallen Dingen durch seine kreative Sensualität bei der jede Form einer genauen Funktion dient. Überraschende Lösungen wie der abgewinkelte Boden des Tellers Land sind kleine geschätzte Revolutionen in der Tischkultur die es uns erlauben die kulinarischen Genüsse weiter auszuleben.