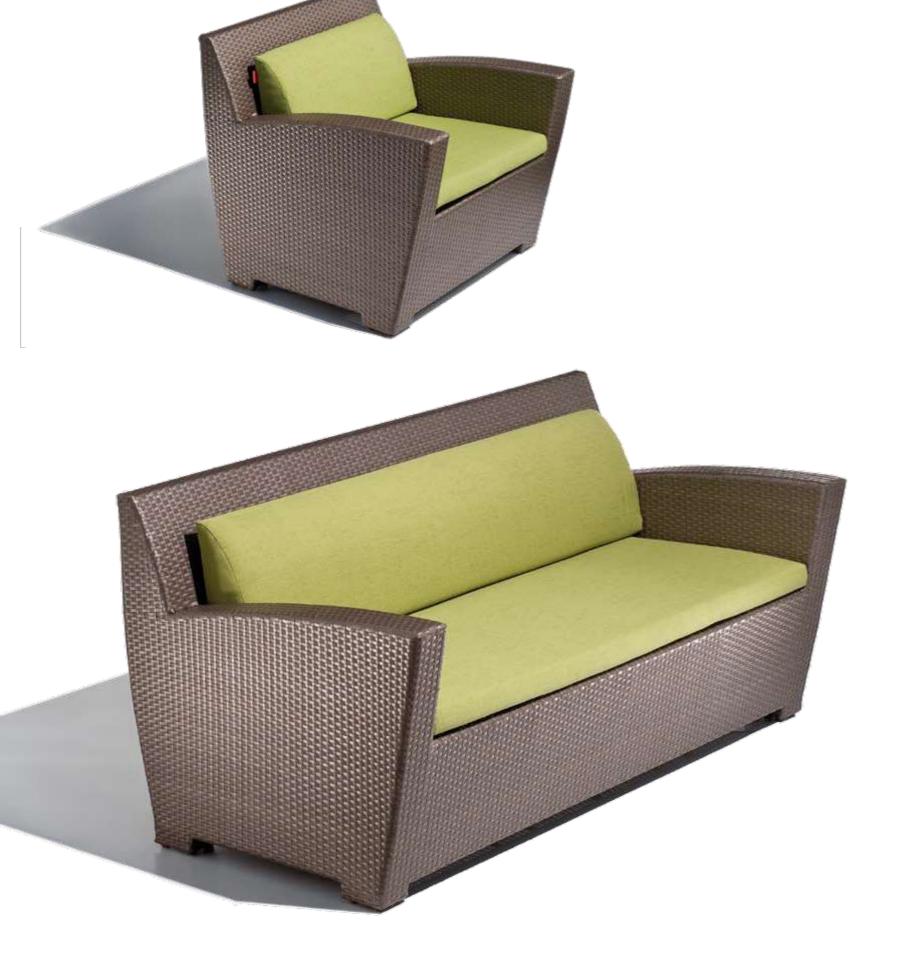

LORENZO BELLINIHÄNDEL LETTINO HÄNDEL SUNBED



# OUTDOOR / JALAN / PERLA COLLECTION HUG CESTO PORTA DESIGN: SIMONE MICHELI BIANCHERIA / HUG CARRELLO HUG LINEN BASKET







### OUTDOOR/JALAN/TITANIUm COLLECTION

mascagni sedia impilabile / monteverdi sedia impilabile Design: Lorenzo bellini monteverdi poltroncina impilabile / mascagni poltroncina impilabile Mascagni stackable dining chair / monteverdi stackable dining Chair monteverdi stackable dining armchair / mascagni Stackable dining armchair





### OUTDOOR/JALAN/TITAN Um COLLECTION

SEDIA DESIGN: LORENZO BELLINI Impilabile / Olivia Poltroncina Impilabile Olivia Stackable dining Chair / Olivia STACKABLE DINING ARMCHAIR **OLIVIA SEDIA** 





DESIGN: LORENZO BELLINI VIVALDI POLTRONA / VIVALDI DIVANO VIVALDI ARMCHAIR / VIVALDI SOFA





















New style



### OUTDOOR / JALAN / BROWN COLLECTION

| OUTDOOR/JA                                                        | LAN / BROWN COLLECTION | ON |                                                                                |                   |
|-------------------------------------------------------------------|------------------------|----|--------------------------------------------------------------------------------|-------------------|
| SCHUmANN                                                          | W D H SH               |    | PUCCINI                                                                        | W D H             |
| DIVANO TRE POSTI 3-SEATER SOFA 3ER- SOFA CANAPÉ 3 PLACES C5806001 | 243 x 77 x 80 38 cm    | H  | TAVOLO BASSO COFFEE TABLE