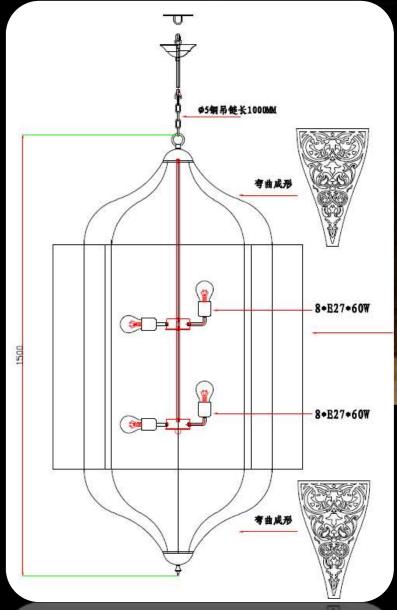

"We have worked with Chelsom on a number of hotel projects including Crown plaza dahran and almadena in saudia arabia, they are our first port of call when it comes to lighting. our capacity to deliver on a projects, combined with their knowledge, technical capabilities and flexibility means that they are always able to surpass our expectations whilst working within budgets."