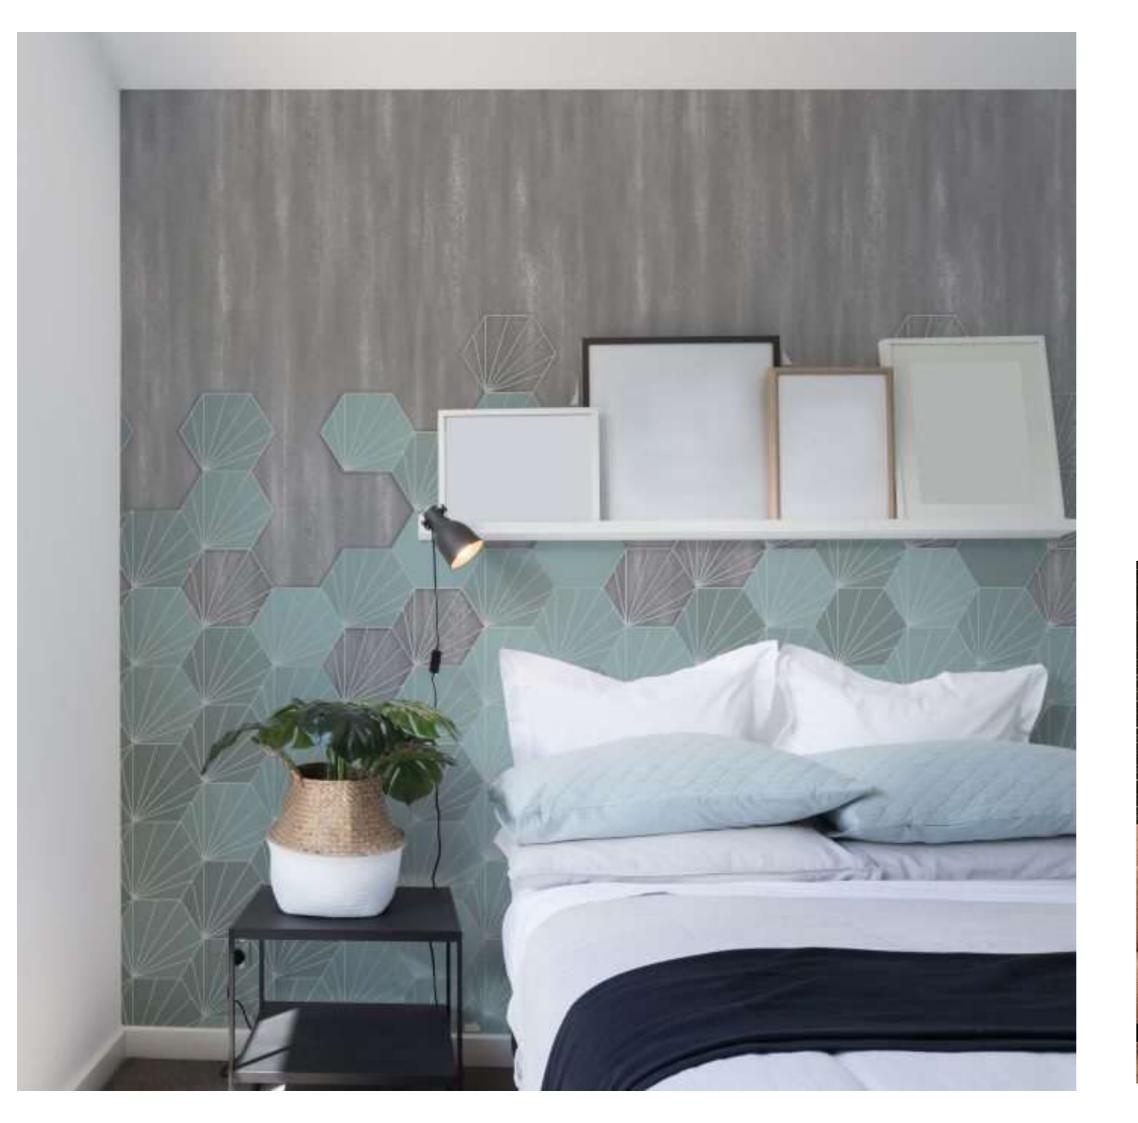

# Wall Covering

## **Seminato**

An elegant take on the terrazzo trend, soft mineral tones and a flecked metallic print

# Groove A firm staple – verticle emboss in a wide range of colors