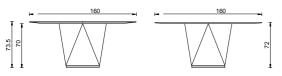

#### Piano Dining Table Round

Asculptural yet lightweight table in which the central leg, produced from a flat board modelled with the folding technique and available in two different types of walnut, is an unbroken sequence of different facets. The top, in the two versions in wood, is divided in four sections characterized by the herringbone arrangement of the striped veining of the walnut.

The 180 cm diameter table is also available with the top in

Calacatta marble and can seat up to 10 people.

la gamba centrale, ottenuta da una lastra piana modellata con la tecnica del folding e proposta in due differenti tipi di noce, è un susseguirsi di sfaccettature diverse. Il top, nelle due versioni in legno, è suddiviso in 4 sezioni caratterizzate dalle venature rigate del noce disposte a spina di pesce. Disponibile anche nella versione in marmo Calacatta, il top con diametro 180 cm. può

Un tavolo scultoreo ma leggero, in cui

ospitare fino a 10 persone.

p. 26-27, 28, 29, 30-31, 256-257, 259

#### Piano Dining Table Round Design Nava + Arosio Cod. A 160 11 (ø160)

Cod. A 16017 (ø180)