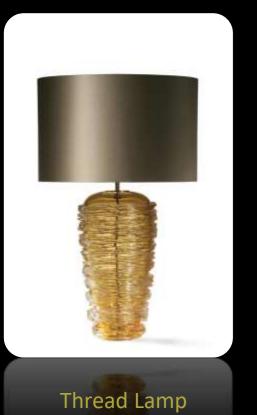

-GLB-5

Amber

GLB32

Chianti Lamp Bronze with Nickel base GLB13

Rockefeller Lamp Mayan Gold with Slate base SLB50

Small Salperton Lamp Decayed Gold SLB47S