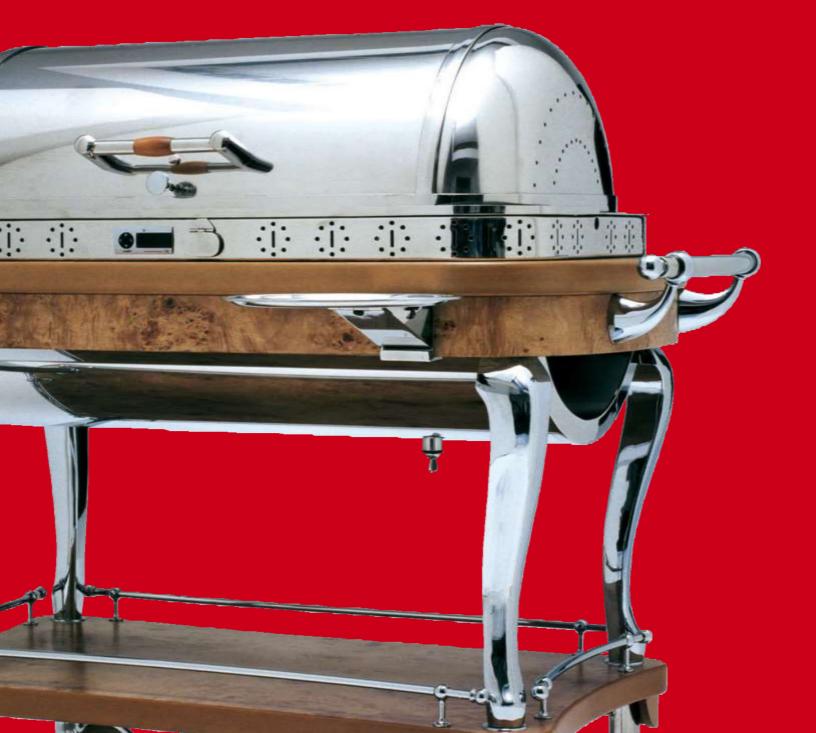

of a brilliant piece of jazz music. Colours is a range of glasses with a modern, user-friendly cut, ideal for lending character and informal refinement to a range of contexts. Zeichen, Spritzer, horizontale Streifen in sonnigen Farben, gleich den Noten eines glänzenden Jazz-Stücks. Colours präsentiert eine moderne und benutzerfreundliche Glas-Serie, die in Anlässe aller Art Persönlichkeit und 🧧 unbeschwerte Sorgfalt bringt.

# colours

joy - naVy

21604

cl 31 H cM 10 ø cM 8

ring - naVy

cl 35 H cM 10,5

swirl - naVy

21714

cl 35 H cM 10,5

bubble - naVy

**21724** cl 35 H cM 10,5

cl 35 H cM 10,5 ø cM 8,7

crystal MoutH blown kristall Mundgeblasen

ø cM 8,7

ø cM 8,7

ø cM 8,7





# Trolley Systems



Schönhuber Franchi's trolleys: the experience of the old traditional craftsmanship



8 Vendôme collection

Bellini collection 11

Luxor collection 12

Classic collection 28

Lipsia collection 32

34Essential collection

Kami collection 4



# trolley

Schönhuber Franchi's line of trolleys offers prestigious service that enables receiving guests with special attentions and anticipating their needs with tangible quality. Created with refined materials and stylish design to answer a wide range of demands, these service carts are ideal for elegantly underlining impeccable service and accurate presentations that invite the eye to pre-savour every taste. They make performing Hospitality's manifold tasks with pleasure and passion an enticing possibility.

Serviceprestige; die Kunst jedem Wunsch entgegenzukommen, fühlbare Qualität. Das gepflegte Auftreten lächt ein, jede Speise