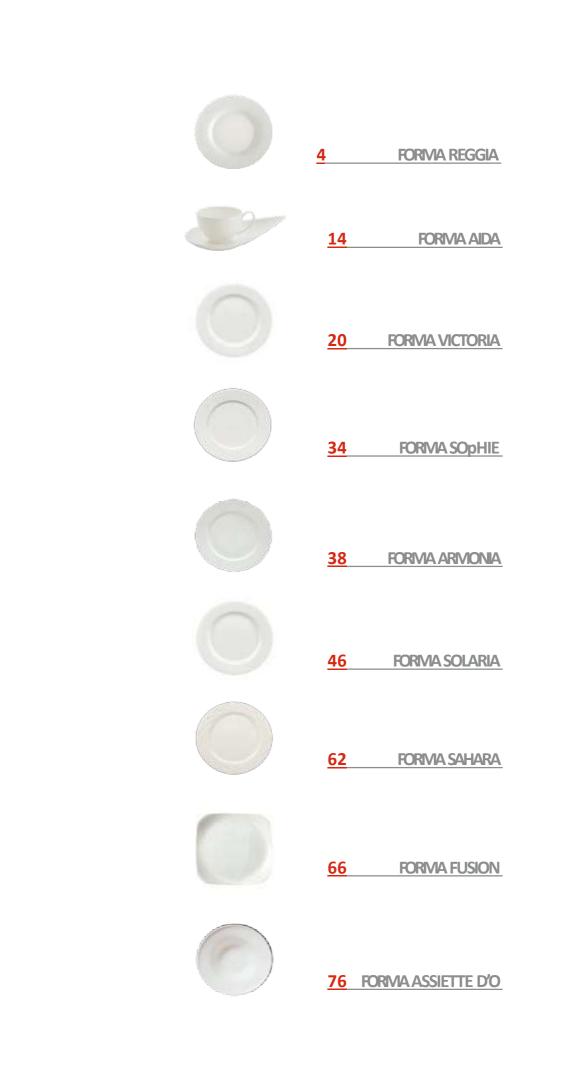

# Chinaware

**79** 

# assiette D'o

Design by Davide Oldani

La nuova linea Assiette D'O nasce
dall'immaginazione del talentuoso astro della
cucina italiana e internazionale Davide Oldani.
Ogni riferimento letterario non è puramente
casuale, anche se Assiette
D'O si distingue soprattutto per l'ispirata
originalità della sua visione creativa, dove le
forme seguono e servono funzioni precise.
Soluzioni inaspettate come il fondo inclinato
del piatto da minestra Land sono piccole,
preziose rivoluzioni di ingegeneria della tavola
che ci consentono di assaporame i sapori con
sempre più piacere.

The new Assiette DO line is the brainchild of talented Italian and international cuisine star Davide Oldani. Any literary reference is not coincidental, though Assiette DO stands out especially for the inspired originality of its creative vision, in which form follows and serves an exact function. Unexpected solutions such as the inclined bottom of the Land soup bowl are small but sensational revolutions of tabletop engineering that allow us to savour its epicurean delights with ever-increasing pleasure.

Die neue Linee Assiette D'O entsteht aus der Einbildungskraft des begnadeten italienischen und internationalen
Starchefs Davide Oldani. Jeglicher literarische Hinweis ist nicht Zufällig.
Assiette D'O unterscheidet sich vorallen Dingen durch seine kreative Sensualität bei der jede Form einer genauen Funktion dient. Überraschende Lösungen wie der abgewinkelte Boden des Tellers Land sind kleine geschätzte Revolutionen in der Tischkultur die es uns erlauben die kulinarischen Genüsse weiter auszuleben.