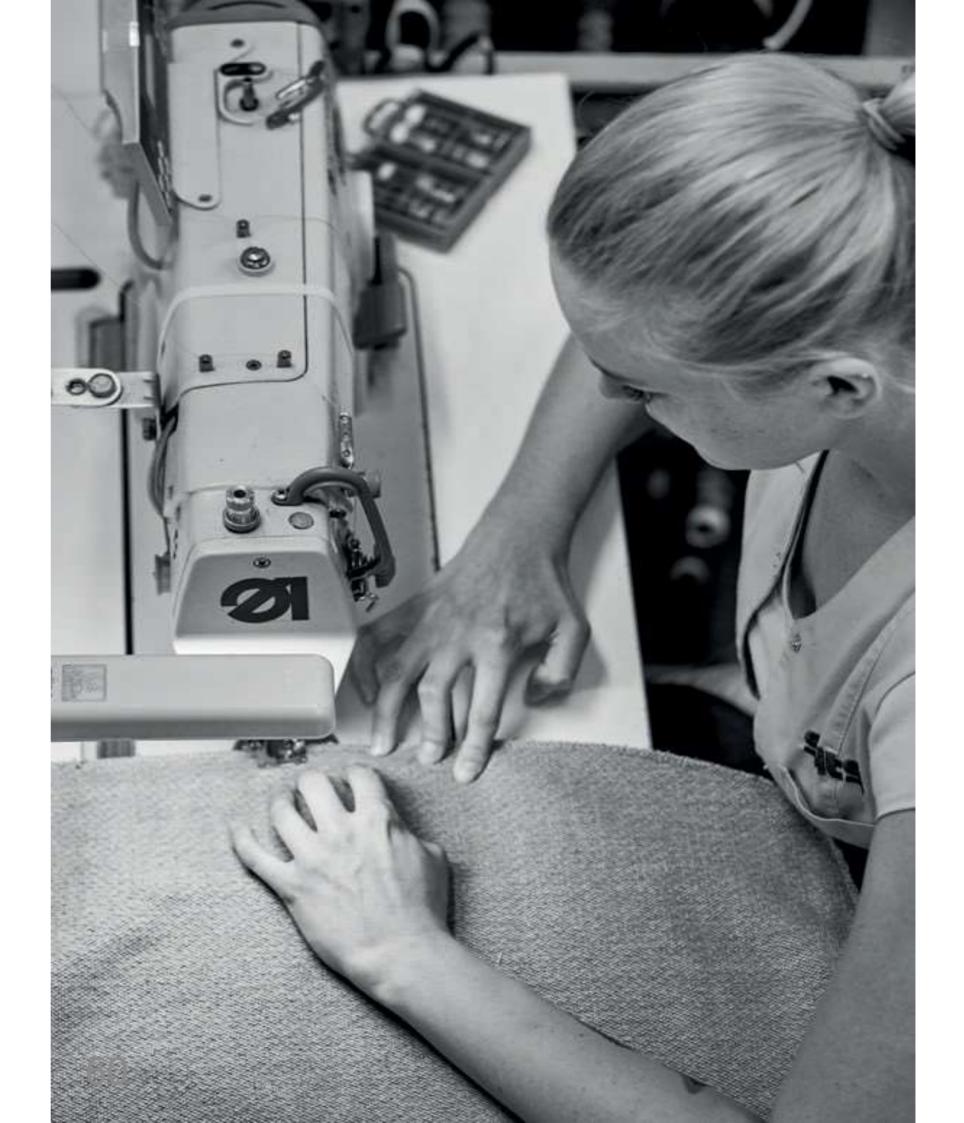

en different extensions for the backrest. No matter what you choose, it will always be as stylish as it is comfortable. And the high seat will allow for easy access to everyday comfort.





Take a thick and springy seat, add a soft back cushion with decorative buttons, and a rounded backrest that seems to embrace you. If you do it right you'll end up with Alma – the quintessence of comfort. Our version also comes with a bonus: Each part of this armchair can be made of a different type of fabric.





#### Fox

Taking inspiration from the sleek style of the 10's does not prevent Foxi from fitting right into a modern interior. The unique design is achieved through the simplicity of the seat, and by allowing a single wooden element double up as armrest as well Avatar 4 dark 37095.

**»**26





#### Piano Dining Table Round

Asculptural yet lightweight table in which the central leg, produced from a flat board modelled with the folding technique and available in two different types of walnut, is an unbroken sequence of different facets. The top, in the two versions in wood, is divided in four sections characterized by the herringbone arrangement of the striped veining of the walnut.

The 180 cm diameter table is also available with the top in

Calacatta marble and can seat up to 10 people.

la gamba centrale, ottenuta da una lastra piana modellata con la tecnica del folding e proposta in due differenti tipi di noce, è un susseguirsi di sfaccettature diverse. Il top, nelle due versioni in legno, è suddiviso in 4 sezioni caratterizzate dalle venature rigate del noce disposte a