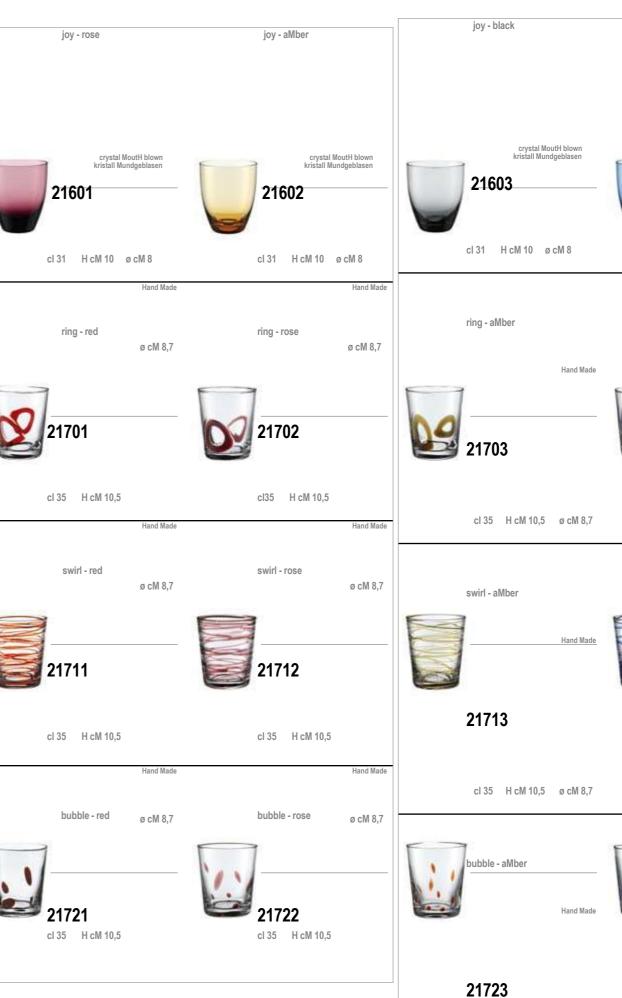

art. 20072 scale 1:1

# tuMbler / colours Symbols, sprays, horizontal strips of sunny colour like the notes of a brilliant piece of jazz music. Colours is a range of glasses with a modern, user-friendly cut, ideal for lending character and informal refinement to a range of contexts. Zeichen, Spritzer, horizontale Streifen in sonnigen Farben, gleich den Noten eines glänzenden Jazz-Stücks. Colours präsentiert eine moderne und benutzerfreundliche Glas-Serie, die in Anlässe aller Art Persönlichkeit und 🧧 unbeschwerte Sorgfalt bringt.

# colours

joy - naVy

21604

cl 31 H cM 10 ø cM 8

ring - naVy

cl 35 H cM 10,5

swirl - naVy

21714

cl 35 H cM 10,5

bubble - naVy

**21724** cl 35 H cM 10,5

cl 35 H cM 10,5 ø cM 8,7

crystal MoutH blown kristall Mundgeblasen

ø cM 8,7

ø cM 8,7

ø cM 8,7





# Trolley Systems



Schönhuber Franchi's trolleys: the experience of the old traditional craftsmanship



8 Vendôme collection

Bellini collection 11

Luxor collection 12

Classic collection 28

Lipsia collection 32

34Essential collection

Kami collection 4



# trolley

Schönhuber Franchi's line of trolleys offers prestigious service that enables receiving guests with special attentions and anticipating their needs with tangible quality. Created with refined materials and stylish design to answer a wide range of demands, these service carts are ideal for elegantly underlining impeccable service and accurate presentations that invite the eye to pre-savour every taste. They make performing Hospitality's manifold tasks with pleasure and passion an enticing possibility.

Serviceprestige