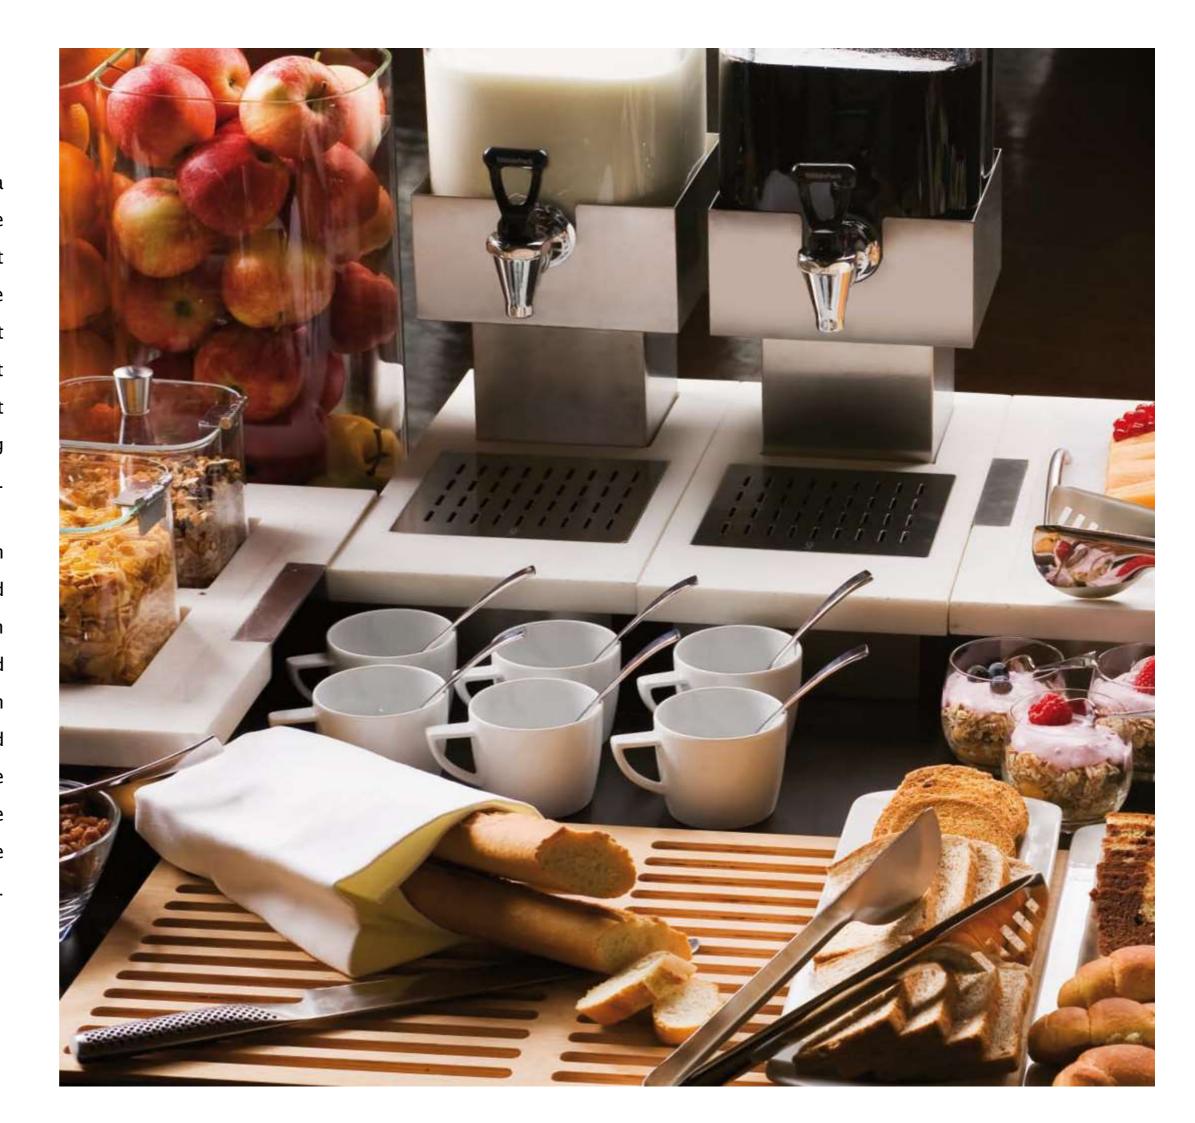

esemble as much as possible the feeling of being in front of a well- prepared buffet: a pleasant, engaging experience, full of interesting choices.

Ein nach den Regeln der Kunst vorbereiteter Büffettisch war immer schon ein wichti- ger Prüfstand für den Hospitality-Bereich. Aus diesem Grund präsentieren wir mit großer Freude diese Kollektion, um den vielseitigsten Anforderungen des Büffets mit einem um- fassenden, innovativen und vielseitigen Sortiment aus Elementen zu entsprechen, die alle den gesamten Tag über eingesetzt werden können – vom Frühstück zur Kaffeepause und dem Abendessen. Mit der Hoffnung, dass beim Durchblättern die Empfindungen, denen gleichen, die man vor den besten Büffets verspürt: eine angenehme, mitreißende und vor allem an interessanten Optionen reiche Erfahrung.



# DesIGN buffet / bReAKf Ast 2

| ٧.  | Items                                                                                                                                                            | Qt |  |
|-----|------------------------------------------------------------------------------------------------------------------------------------------------------------------|----|--|
| 2.  | A100170 GLASS CARAFFE WITH LID GLASKRUG mIT DECKEL                                                                                                               |    |  |
| 3.  | A100401 WHITE KERACRIL COMPLETE RECTANGULAR ELEMENT RECHTECKIGES ELEMENT KOMPLETT AUS KERACRIL WEISS  A110350010 CONTAINER FOR FRUIT/CEREALS Obst/müsli behälter |    |  |
| 4.  |