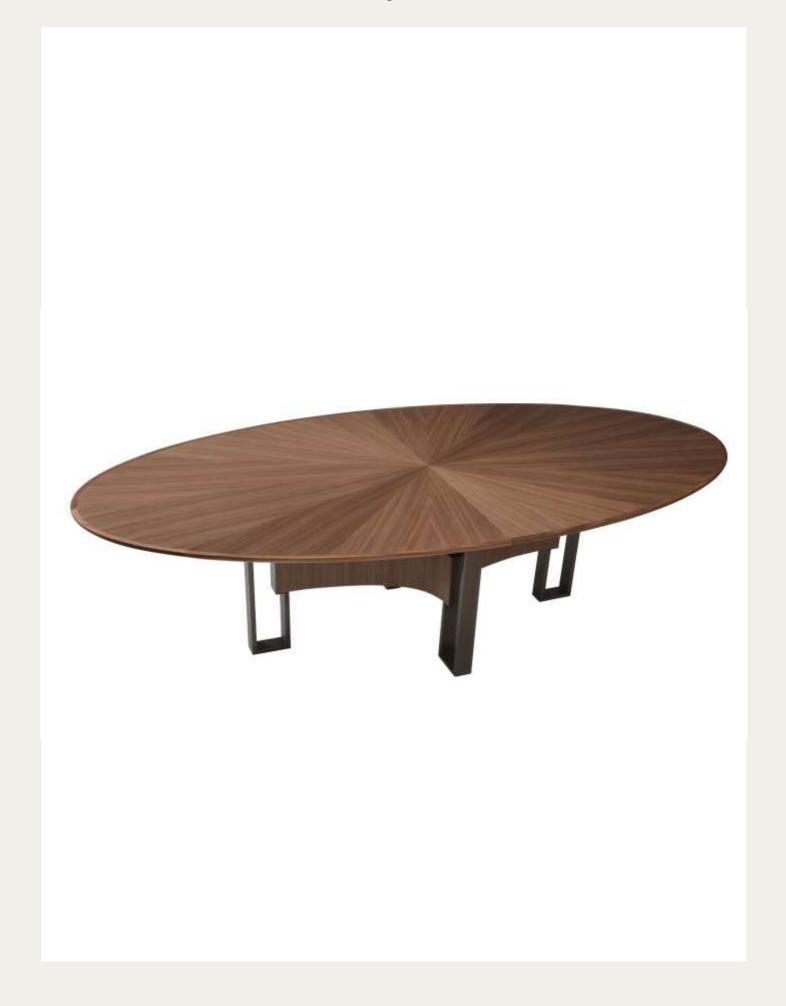

#### Piano Dining Table Round

Asculptural yet lightweight table in which the central leg, produced from a flat board modelled with the folding technique and available in two different types of walnut, is an unbroken sequence of different facets. The top, in the two versions in wood, is divided in four sections characterized by the herringbone arrangement of the striped veining of the walnut.

The 180 cm diameter table is also available with the top in

Calacatta marble and can seat up to 10 people.

la gamba centrale, ottenuta da una lastra piana modellata con la tecnica del folding e proposta in due differenti tipi di noce, è un susseguirsi di sfaccettature diverse. Il top, nelle due versioni in legno, è suddiviso in 4 sezioni caratterizzate dalle venature rigate del noce disposte a spina di pesce. Disponibile anche nella versione in marmo Calacatta, il top con diametro 180 cm. può

Un tavolo scultoreo ma leggero, in cui

ospitare fino a 10 persone.

p. 26-27, 28, 29, 30-31, 256-257, 259

#### Piano Dining Table Round Design Nava + Arosio Cod. A 160 11 (ø160)

Cod. A 16017 (ø180)