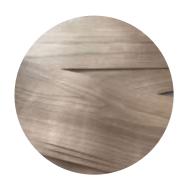

#### Walnut wood

mainly come from North American, a kind of very very expensive wood. This kind of wood is very hard and stable and it's suitable for very very high end project.

Walnut wood have the very beautiful pattern and color.

#### Oak wood

mainly come from North American, a kind of expensive wood .This kind of wood is very hard and stable and it's suitable for high end project .Oak wood with coarse texture, structure, decorative pattern beauty.

This kind of wood is hard and stable and it's suitable for middle and high end project.

Most of the furniture can be used beech wood to manufacture

Eo grade or
E1 grade
Plywood or MDF
MDF suitable for the high glossy furniture or the furniture using far away from sea / beach.
Plywood suitable for the furniture using close to sea / beach.