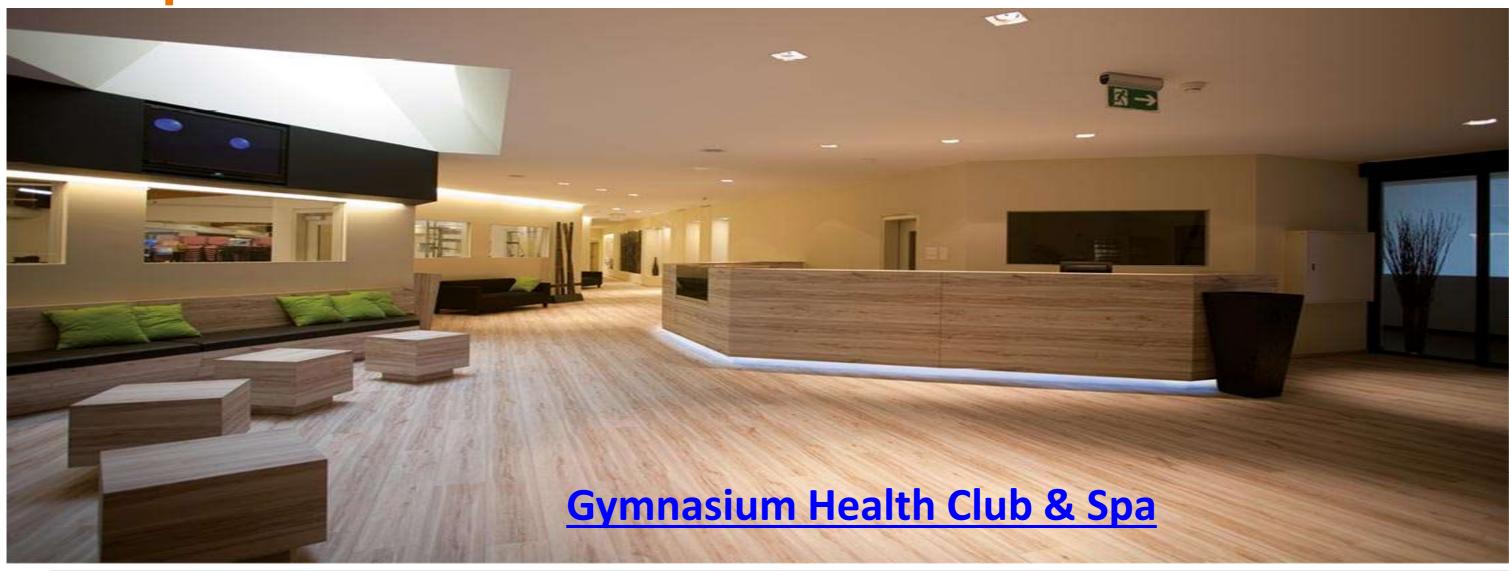

### Furniture - Reception

is our passion!

Modular counter with solid ash slats,
MFC structure 18 mm thickness.
Top, worktop and lower band 36 mm thickness
with 4000k natural white LED light.

Worktop has 2 metal cable grommets...

### Furniture - Reception

is our passion!

Modular counter made of MFC and laminate with LED lighting.

experience technological & production facilities

### Furniture - Reception