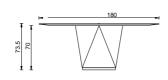

#### Piano Dining Table Round

Asculptural yet lightweight table in which the central leg, produced from a flat board modelled with the folding technique and available in two different types of walnut, is an unbroken sequence of different facets. The top, in the two versions in wood, is divided in four sections characterized by the herringbone arrangement of the striped veining of the walnut.

The 180 cm diameter table is also available with the top in

Calacatta marble and can seat up to 10 people.

la gamba centrale, ottenuta da una lastra piana modellata con la tecnica del folding e proposta in due differenti tipi di noce, è un susseguirsi di sfaccettature diverse. Il top, nelle due versioni in legno, è suddiviso in 4 sezioni caratterizzate dalle venature rigate del noce disposte a spina di pesce. Disponibile anche nella versione in marmo Calacatta, il top con diametro 180 cm. può

Un tavolo scultoreo ma leggero, in cui

ospitare fino a 10 persone.

p. 26-27, 28, 29, 30-31, 256-257, 259

#### Piano Dining Table Round Design Nava + Arosio Cod. A 160 11 (ø160)

Cod. A 16017 (ø180)