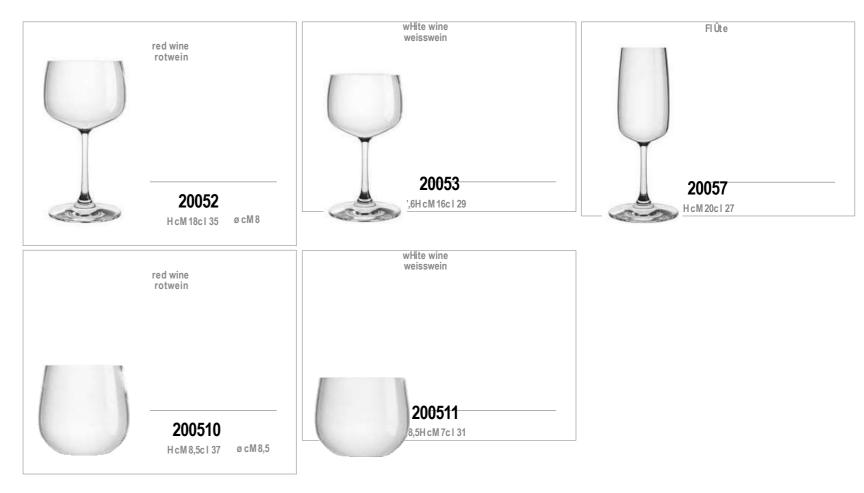

f glasses, goblets, champagne glasses, tumblers, decanters and carafes lend style to a wide range of occasions and the timeless allure of glass, mouth-blown crystal and magnesium, perfectly interpret a harmonious dialogue between form and functionality that takes shape in the pleasure of enjoying and savouring to the full the fragrances, aromas, colours and flavours of good food.

Eine funkelnde Idee von Gläsem, Kelchen, Flöten, Tumblem, Decantem und Karaffen als bereichemde Ergänzung für verschiedenste Anlässe - und der zeitlose Charm von Glas, sowie mundgeblasenem Kristallglas und Magnesium: perfekte Interpretationen eines harmonischen Dialogs zwischen Form und Funktionalität, der sich in der Freude konkretisiert, die Düfte, Aromen, Farben und der Geschmadk eines.

MagnesiuM / reggia





art. 20052 scale 1:1

MagnesiuM / Vino classico





art. 20072 scale 1:1

# tuMbler / colours Symbols, sprays, horizontal strips of sunny colour like the notes of a brilliant piece of jazz music. Colours is a range of glasses with a modern, user-friendly cut, ideal for lending character and informal refinement to a range of contexts. Zeichen, Spritzer, horizontale Streifen in sonnigen Farben, gleich den Noten eines glänzenden Jazz-Stücks. Colours präsentiert eine moderne und benutzerfreundliche Glas-Serie, die in Anlässe aller Art Persönlichkeit und 🧧 unbeschwerte Sorgfalt bringt.

# colours

joy - naVy

21604

cl 31 H cM 10 ø cM 8

ring - naVy

cl 35 H cM 10,5

swirl - naVy

21714

cl 35 H cM 10,5

bubble - naVy

**21724** cl 35 H cM 10,5

cl 35 H cM 10,5 ø cM 8,7

crystal MoutH blown