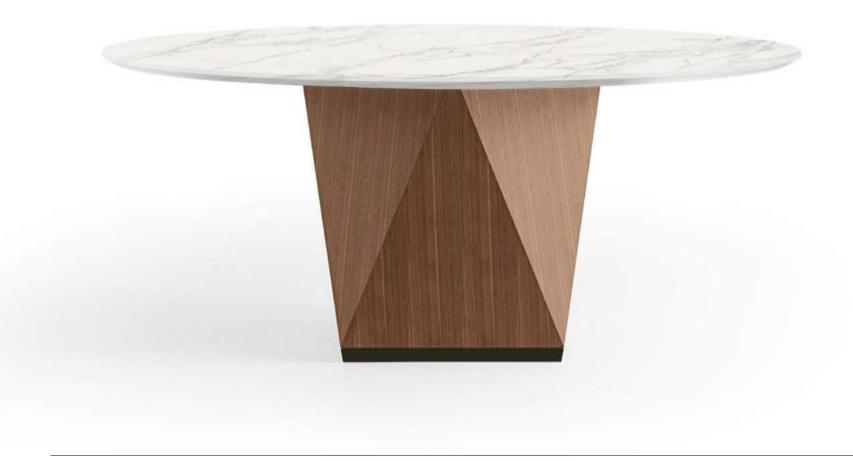

#### Piano Dining Table Round

Asculptural yet lightweight table in which the central leg, produced from a flat board modelled with the folding technique and available in two different types of walnut, is an unbroken sequence of different facets. The top, in the two versions in wood, is divided in four sections characterized by the herringbone arrangement of the striped veining of the walnut.

The 180 cm diameter table is also available with the top in

Calacatta marble and can seat up to 10 people.

la gamba centrale, ottenuta da una lastra piana modellata con la tecnica del folding e proposta in due differenti tipi di noce, è un susseguirsi di sfaccettature diverse. Il top, nelle due versioni in legno, è suddiviso in 4 sezioni caratterizzate dalle venature rigate del noce disposte a spina di pesce. Disponibile anche nella versione in marmo Calacatta, il top con diametro 180 cm. può

Un tavolo scultoreo ma leggero, in cui

ospitare fino a 10 persone.

p. 26-27, 28, 29, 30-31, 256-257, 259

#### Piano Dining Table Round Design Nava + Arosio Cod. A 160 11 (ø160)

Cod. A 16017 (ø180)