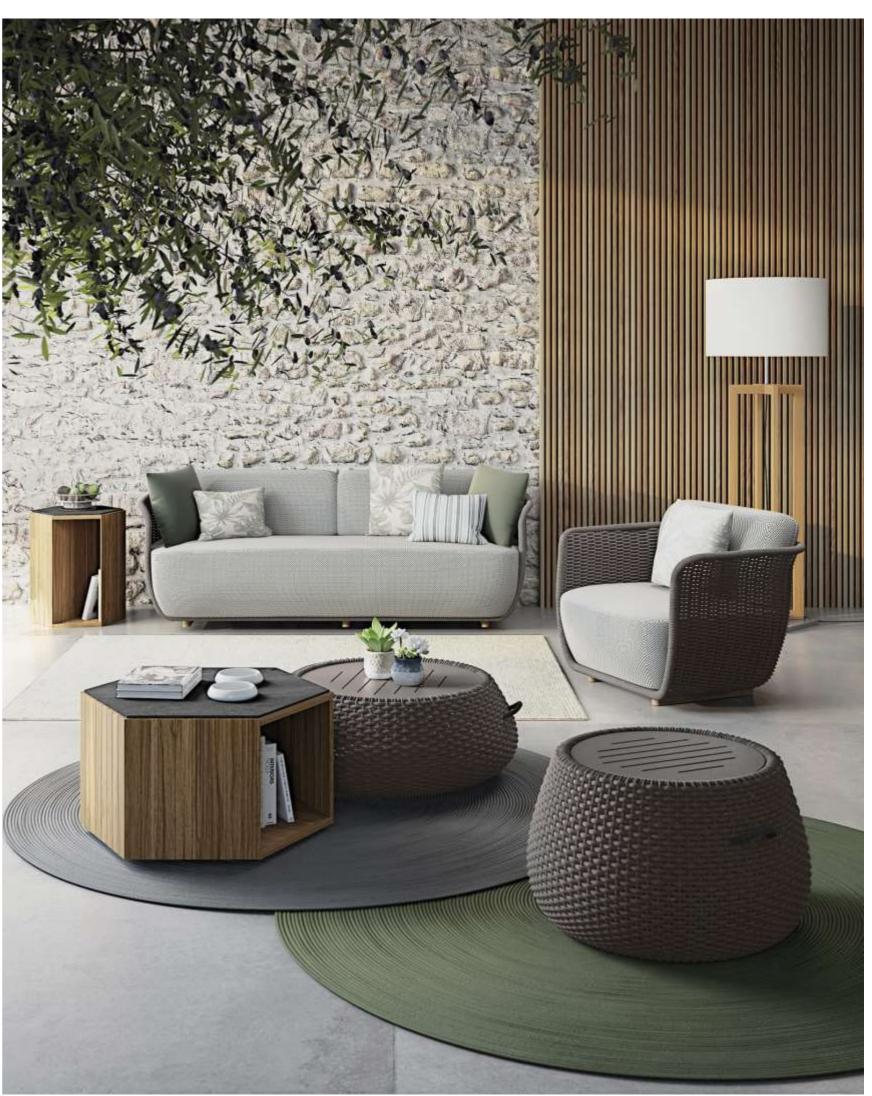

BELLINIHÄNDEL LETTINO HÄNDEL SUNBED



# OUTDOOR / JALAN / PERLA COLLECTION HUG CESTO PORTA DESIGN: SIMONE MICHELI BIANCHERIA / HUG CARRELLO HUG LINEN BASKET







### OUTDOOR/JALAN/TITANIUm COLLECTION

mascagni sedia impilabile / monteverdi sedia impilabile Design: Lorenzo bellini monteverdi poltroncina impilabile / mascagni poltroncina impilabile Mascagni stackable dining chair / monteverdi stackable dining Chair monteverdi stackable dining armchair / mascagni Stackable dining armchair





### OUTDOOR/JALAN/TITAN Um COLLECTION

SEDIA DESIGN: LORENZO BELLINI Impilabile / Olivia Poltroncina Impilabile Olivia Stackable dining Chair / Olivia STACKABLE DINING ARMCHAIR **OLIVIA SEDIA** 





DESIGN: LORENZO BELLINI VIVALDI POLTRONA / VIVALDI DIVANO VIVALDI ARMCHAIR / VIVALDI SOFA





















New style



### OUTDOOR / JALAN / BROWN COLLECTION

| OUTDOOR/JA                                                        | LAN / BROWN COLLECTION | ON |                                                                                |                   |
|-------------------------------------------------------------------|------------------------|----|--------------------------------------------------------------------------------|-------------------|
| SCHUmANN                                                          | W D H SH               |    | PUCCINI                                                                        | W D H             |
| DIVANO TRE POSTI 3-SEATER SOFA 3ER- SOFA CANAPÉ 3 PLACES C5806001 | 243 x 77 x 80 38 cm    | H  | TAVOLO BASSO COFFEE TABLE KAFFEETI