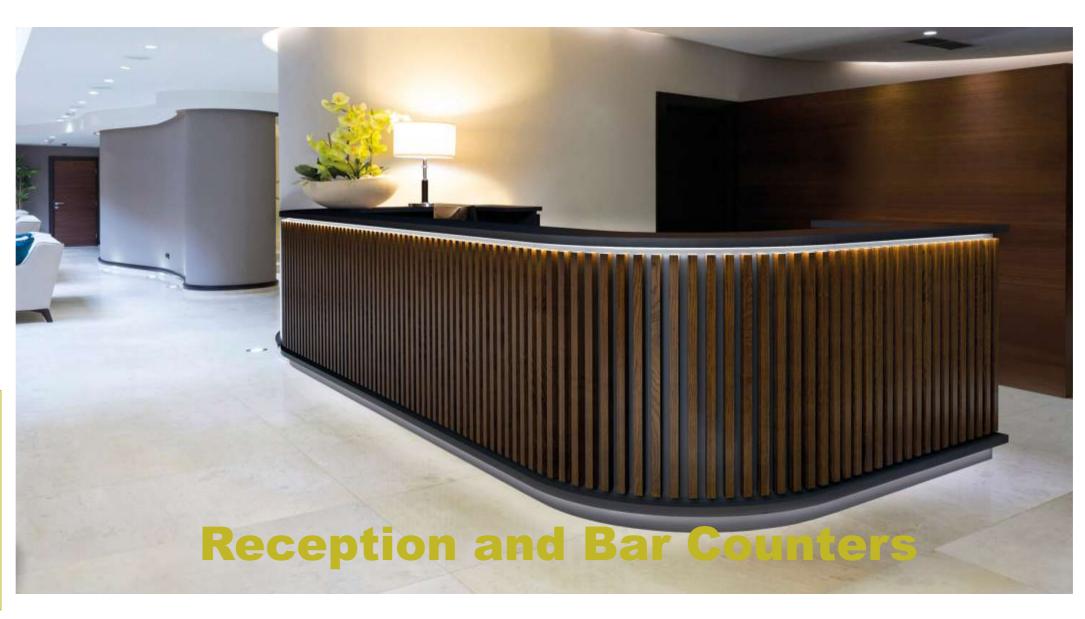

### Furniture - Reception

is our passion!

Modular counter with solid ash slats,
MFC structure 18 mm thickness.
Top, worktop and lower band 36 mm thickness
with 4000k natural white LED light.

Worktop has 2 metal cable grommets...

### Furniture - Reception

is our passion!

Modular counter made of MFC and laminate with LED lighting.

experience technological & production facilities

### Furniture - Reception