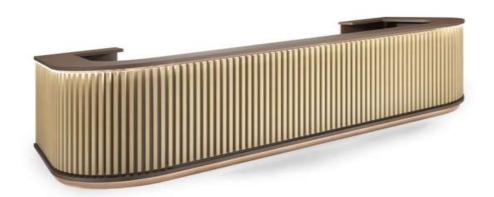

### Furniture - Reception

is our passion!

Modular counter with solid ash slats,
MFC structure 18 mm thickness.
Top, worktop and lower band 36 mm thickness
with 4000k natural white LED light.

Worktop has 2 metal cable grommets...

### Furniture - Reception

is our passion!

Modular counter made of MFC and laminate with LED lighting.

experience technological & production facilities

### Furniture - Reception