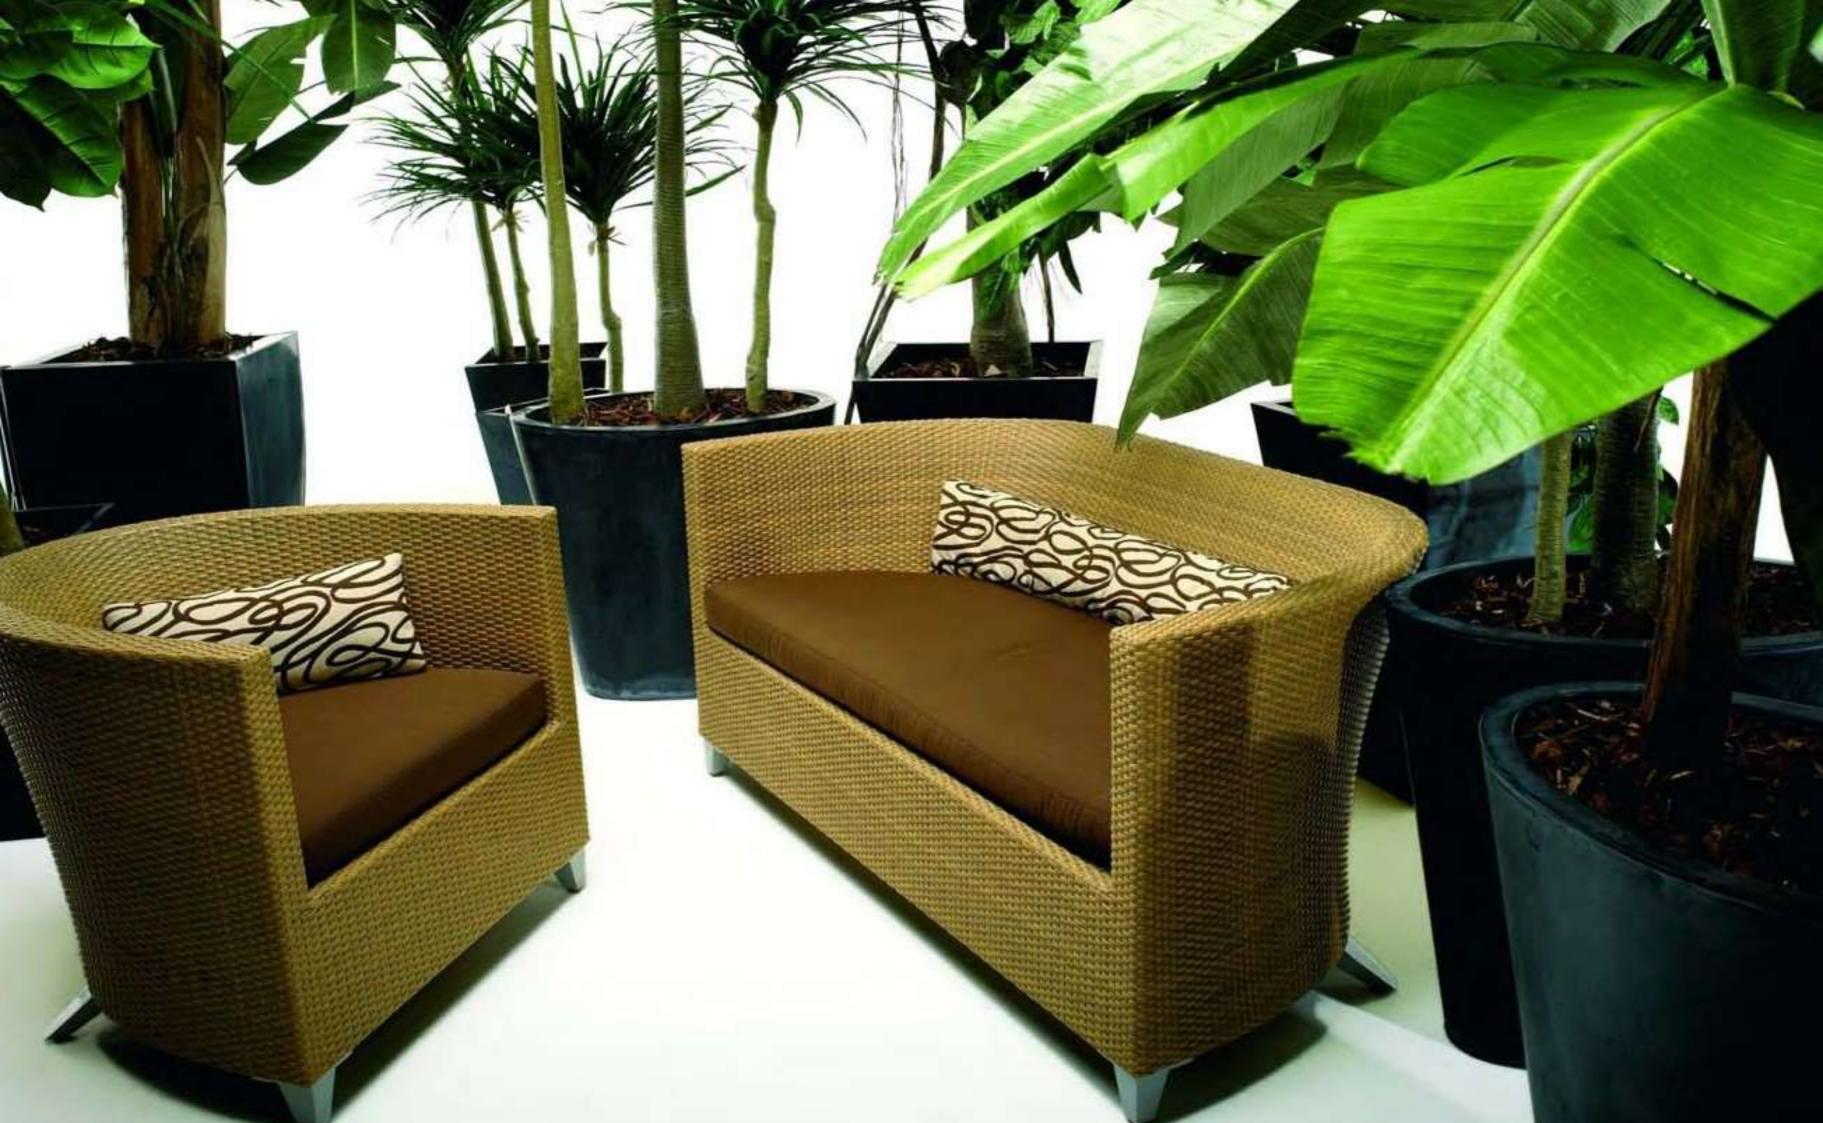

### OUTDOOR / JALAN / BROWN COLLECTION

| OUTDOOR/JA                                                        | LAN / BROWN COLLECTION | ON |                                                                                |                   |
|-------------------------------------------------------------------|------------------------|----|--------------------------------------------------------------------------------|-------------------|
| SCHUmANN                                                          | W D H SH               |    | PUCCINI                                                                        | W D H             |
| DIVANO TRE POSTI 3-SEATER SOFA 3ER- SOFA CANAPÉ 3 PLACES C5806001 | 243 x 77 x 80 38 cm    | H  | TAVOLO BASSO COFFEE TABLE KAFFEETISCH TABLE DE SALON C5800501A                 | 120 x 70 x 36 cm  |
|                                                                   |                        |    |                                                                                |                   |
| <br>SCHUmANN                                                      | W D H SH               |    | ROSSINI                                                                        | W D H             |
| DIVANO<br>SOFA<br>SOFA<br>CĀNAPÉ                                  | 170 x77 x 80 38 cm     | 1  | TAVOLO BASSO<br>COFFEE TABLE<br>KAFFEETISCH<br>TÄBLE DE SALON                  | 90 x 90 x 38 cm   |
| C5801901                                                          |                        |    | C5801001A                                                                      |                   |
| SCHUmANN                                                          | W D H SH               |    | BRAHmS                                                                         | W D H             |
| POLTRONA<br>ARMCHAIR                                              | 105 x77 x 80 38 cm     |    | TAVOLO BASSO<br>COFFEE TABLE                                                   | 120 x 70 x 40 cm  |
| SESSEL<br>FAUTEUIL<br>C5802001                                    |                        |    | TABLE DE SALON C5801801A                                                       |                   |
| VIVALDI                                                           | W D H SH               |    | BIZET                                                                          | W D H             |
| DIVANO<br>SOFA                                                    | 140 x70 x 67 38 cm     |    | TAVOLINO BASSO<br>SIDE TABLE                                                   | 50 x 50 x 40 cm   |
| SOFA<br>CANAPÉ<br>C5801401                                        |                        |    | BEISTELLTISCH TABLE D'APPOINT C5803401A                                        |                   |
| VIVALDI                                                           | W D H SH               |    | HÄNDEL                                                                         | W D SH            |
| POLTRONA<br>AR <del>mCHAIR</del><br>SESSEL                        | 76 x 70 x 67 38 cm     |    | LETTINO<br>SUNBED<br>SONNENLIEGE                                               | 69,5 x197,5 35 cm |
| C5801501                                                          |                        |    | C5803101                                                                       |                   |
| mOZART                                                            | W D H SH               |    | BEETHOVEN                                                                      | W D SH            |
| DIVANO<br>SOFA<br>SOFA<br>CANAPÉ<br>C5800101                      | 168x 82 x 83 46 cm     |    | DOPPIO LETTINO DOUBLE SUNBED SONNENLIEGE-DOPPEL DOUBLE CHAISE LONGUE C58007101 | 138,5 x190 30 cm  |
|                                                                   |                        |    |                                                                                |                   |
| mOZART                                                            | W D H SH               |    | BEETHOVEN                                                                      | W D SH            |
| POLTRONA ARMCHAIR SESSEL FAUTEUIL C5800201                        | 82 x 82 x 83 46 cm     |    | SUNBED SONNENLIEGE CHAISE LONGUE C5800701                                      | 70 x190 30 cm     |
| <br>                                                              |                        |    | 03000701                                                                       |                   |