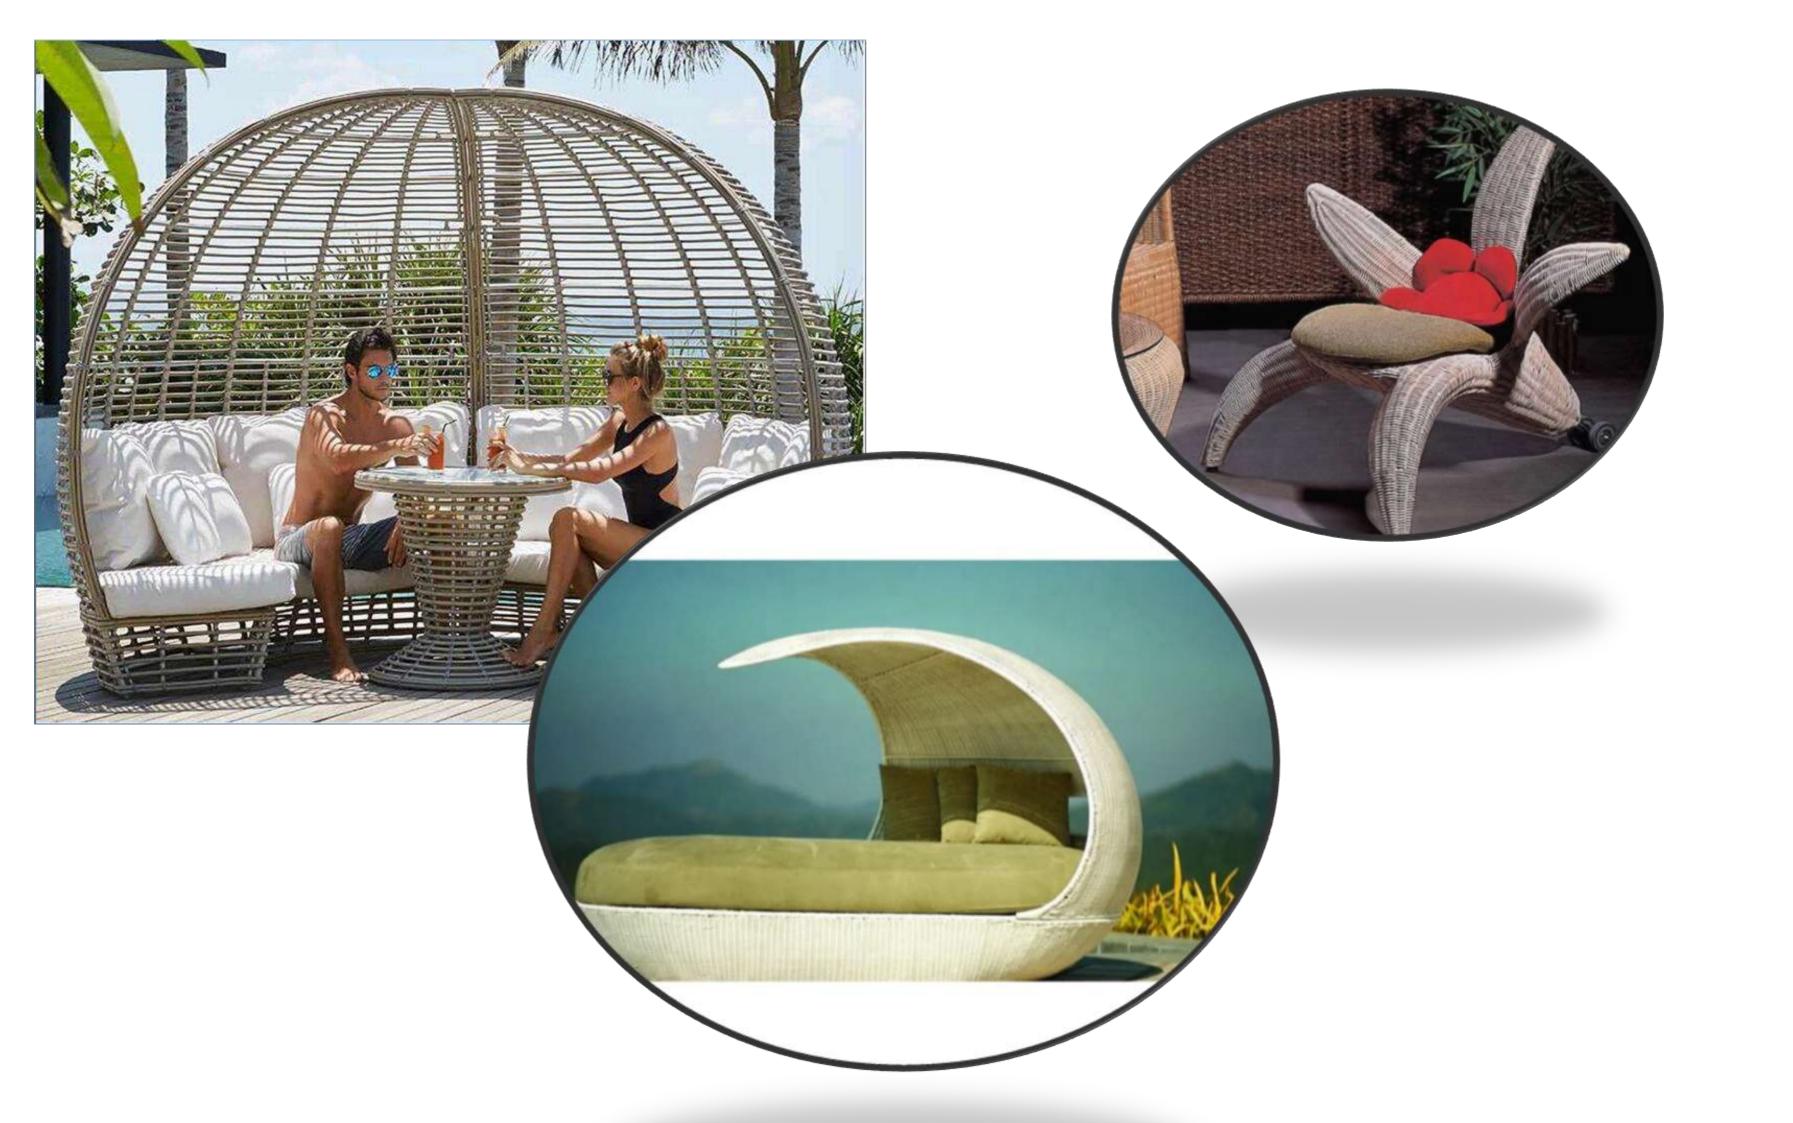

### OUTDOOR FURNITUER

### OUTDOOR / JALAN / WHITE COLLECTION

DESIGN: LORENZO BELLINIVIVALDI POLTRONA / VIVALDI DIVANO VIVALDI ARMCHAIR / VIVALDI SOFA

BEETHOVEN LETTINODESIGN: LORENZO BELLINI BEETHOVEN SUNBED

OUTDOOR/JALAN/WHITE COLLECTION