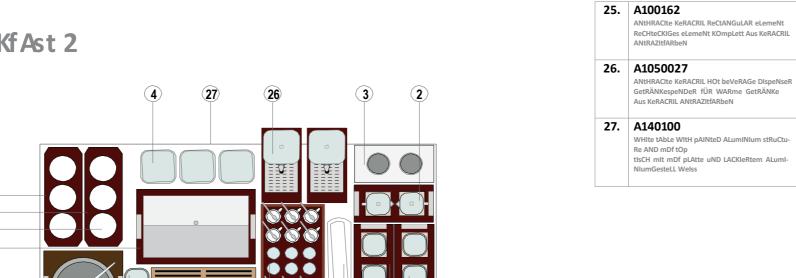

ANTRAZITIARBEN                                                          |    |  |
| 21. | A11050040 + A11051040  INSuLAteD steeL bOWL + pLeXIGLAS LID  bOWL Aus IsOLIeRtem eDeLstAHL+ DeCKeL Aus pLeXIGLAS                                                 |    |  |
| 22. | A110600 pLeXIGLAs LADLe sCHÖpfeR Aus pLeXIGLAs                                                                                                                   | 01 |  |
| 23. | A11517021 + A135150 GLASS CAKE STAND / STAINLESS STEEL CAKE SERVER tORTENPLATE AUS GLASS / tORTENHEDER AUS eDELSTAHL                                             | 01 |  |
| 24. | A550103 beeCH WOODeN tRAy pAINteD IN WeNGe COLOUR                                                                                                                | 01 |  |





# tRADItIONAL buffet / COffee bReAK

| N.  | Items                                                                                                               | Qt. |
|-----|---------------------------------------------------------------------------------------------------------------------|-----|
| 25. | A21095030<br>GLASS OVAL pLAte<br>OVALe pLAtte Aus GLAS                                                              |     |
| 31. | A2003504 COLD beVeRAGe DispeNseR sAftspeNDeR                                                                        | 01  |
| 32. | A2004007 COLD beVeRAGe DispeNseR sAftspeNDeR                                                                        | 01  |
| 33. | A20500006 COffee/teA/mILK WARmeR AND DispeNseR KAffee/mILCH/teeWÄRmeR