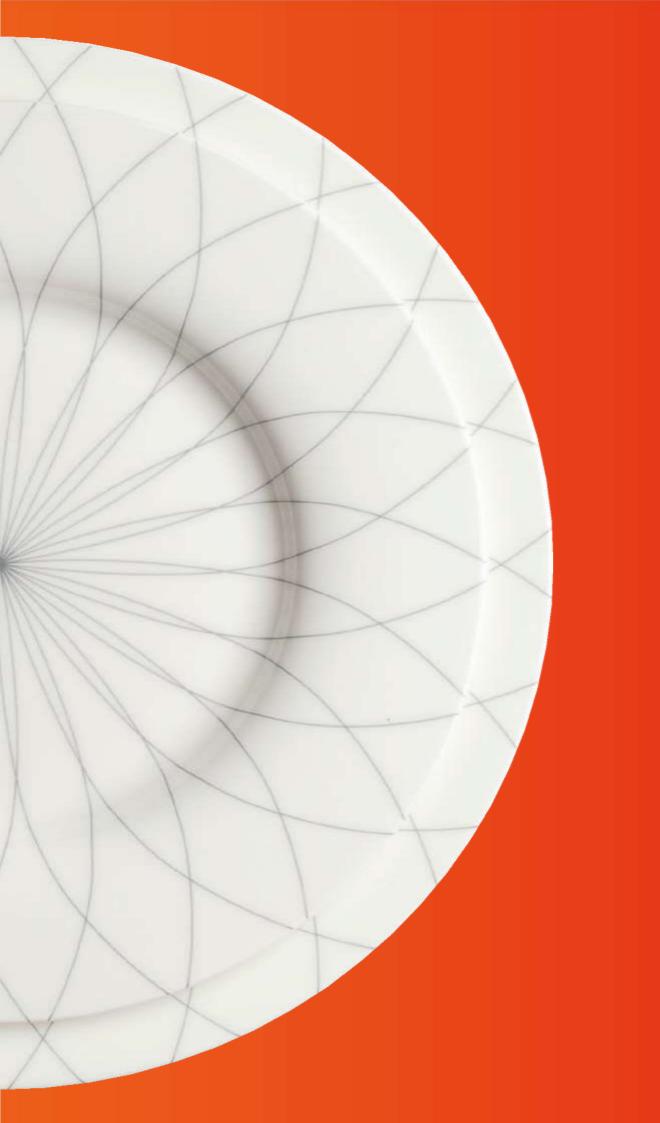

NUMERO VERDE 800850012 www.abk-tel.com

reggia

Reggia: una linea "regale"
scandita dal sontuoso concerto di
accostamenti tra le morbide rotondità
della Fine Bone China, le forme
armoniose delle posate
e le inconsuete, incantevoli trasparenze
degli elementi in vetro.
Tutto orchestrato dall'estro e dall'eclettica
destrezza di un maestro del design
contemporaneo, Matteo Thun.

Reggia is like a sumptuous rhapsody in white with rounded, soft-toned
Fine Bone China, harmonious flatware and unexpected, enchanting glass elements engaging in an inspired interplay of textures and tonalities.

Orchestrated with flair and deft dexterity by one of contemporary design's maestros, Matteo Thun.

Reggia: eine "majestätische" Kollektion.
Ein prunkvolles Zusammenspiel bestimmt
aus der Kombination weich geschwungener
Hohlteile von Fine Bone China, der
harmonischen Form des Bestecks und die
aussehrgewöhnliche verführerische
Transparenz der Glaselemente. Dirigiert
unter der Führung des eklektischen
Meisters des zeitgenös- sischen Designs
Matteo Thun.