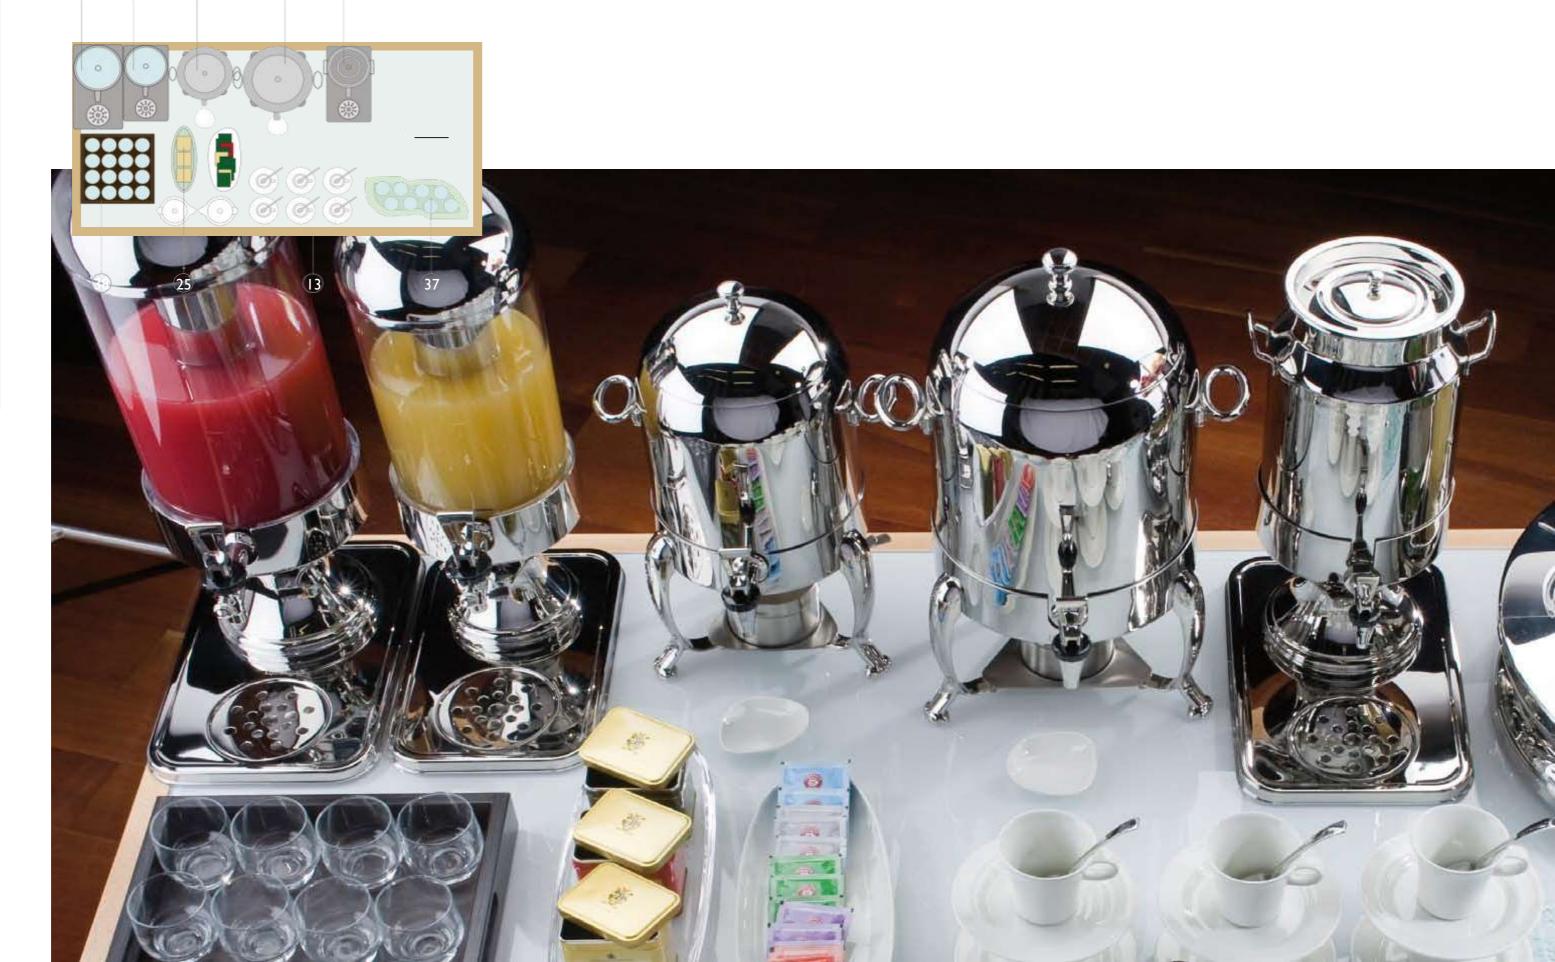

01  |
| 33. | A20500006 COffee/teA/mILK WARmeR AND DispeNseR KAffee/mILCH/teeWÄRmeR                                               | 01  |
| 34. | A20505012 COffee/teA/mILK WARmeR AND DispeNseR KAffee/mILCH/teeWÄRmeR                                               | 01  |
| 35. | A2005005 COLD mILK DispeNseR mILCHspeNDeR                                                                           | 01  |
| 37. | A210850<br>GLASS WAVE pLAte<br>WELLE tELLER AUS GLAS                                                                | 01  |
| 38. | A550303<br>beeCH WOODeN tRAy<br>tAbLett Aus buCHe                                                                   | 01  |
| 13. | A140004 table IN solid beeCHWOOD With tempeReD GLAss tOp tisCH Aus massiveN buCHeNHOLZ mit tempe-RieRteR GLAspLAtte | 01  |







# BLANCO COOK

Front cooking for professionals: the best mobile cooking system generation by BLANCO Professional – with ION TEC.

# **PIPING HOT**

**BLANCO COOK:** recipe for success for a new culinary experience



When cooking in front of diners, professionals must be able to safely rely on their equipment. The BLANCO COOK cooking system surpasses all requirements and accompanies you wherever cooking is intended as a performance and savouring begins as diners watch.

The centre piece of the mobile cooking system is the BLANCO COOK front cooking station. With its highly efficient extraction and filter technology, it provides an optimum climate on the set, ensuring there is no need to rely on stationary extractor hoods.

The front cooking station is available for between two and fou