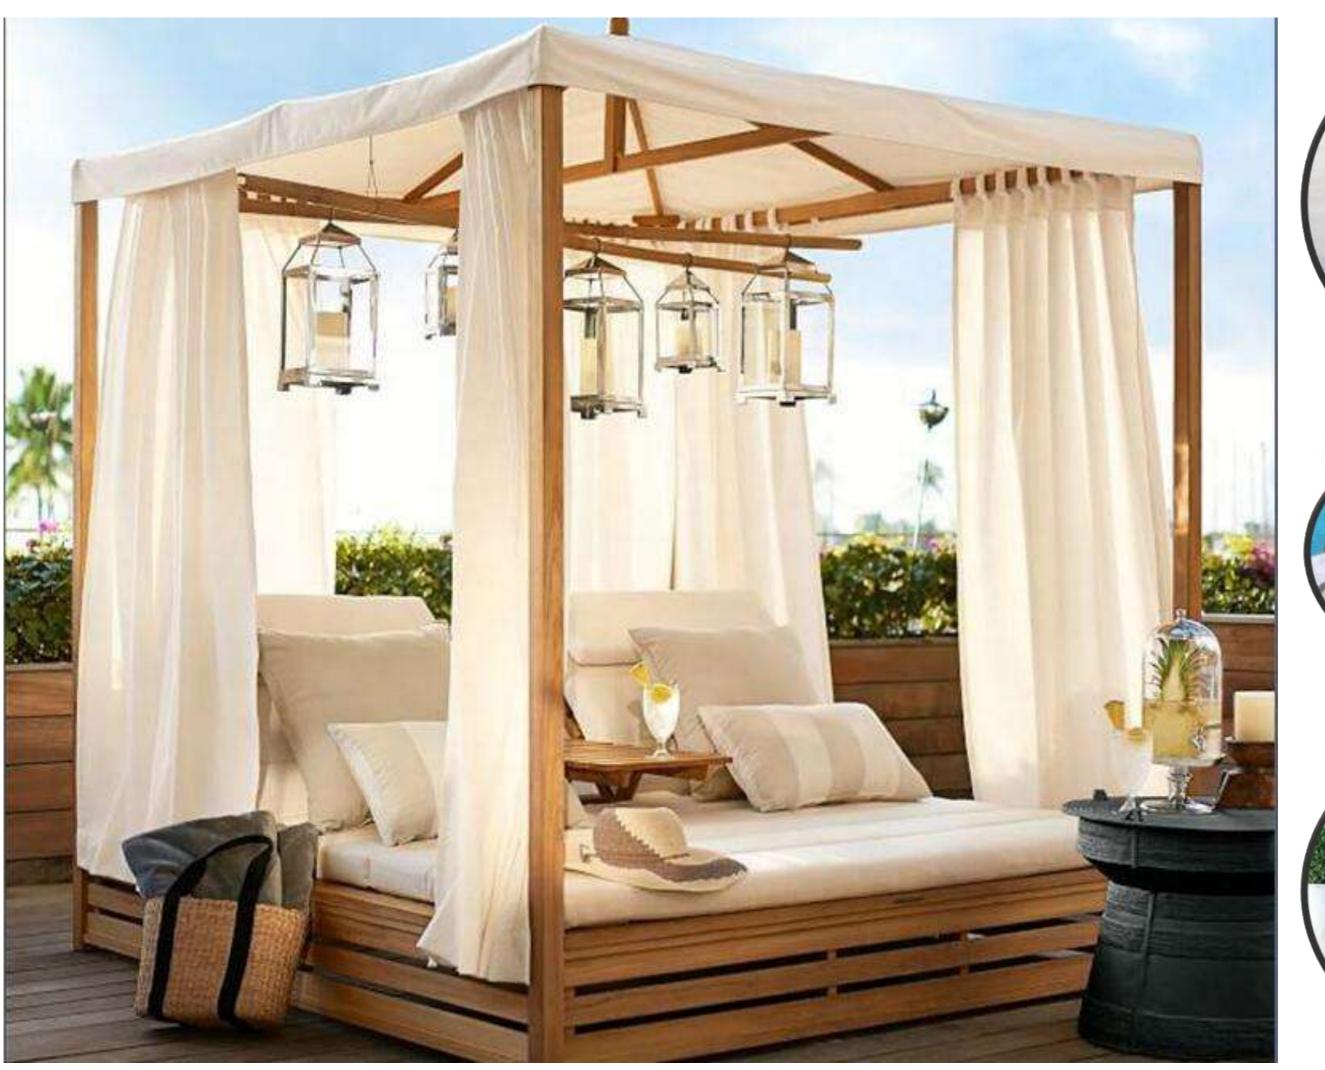

### OUTDOOR FURNITUER

### OUTDOOR / JALAN / WHITE COLLECTION

DESIGN: LORENZO BELLINIVIVALDI POLTRONA / VIVALDI DIVANO VIVALDI ARMCHAIR / VIVALDI SOFA

BEETHOVEN LETTINODESIGN: LORENZO BELLINI BEETHOVEN SUNBED

OUTDOOR/JALAN/WHITE COLLECTION