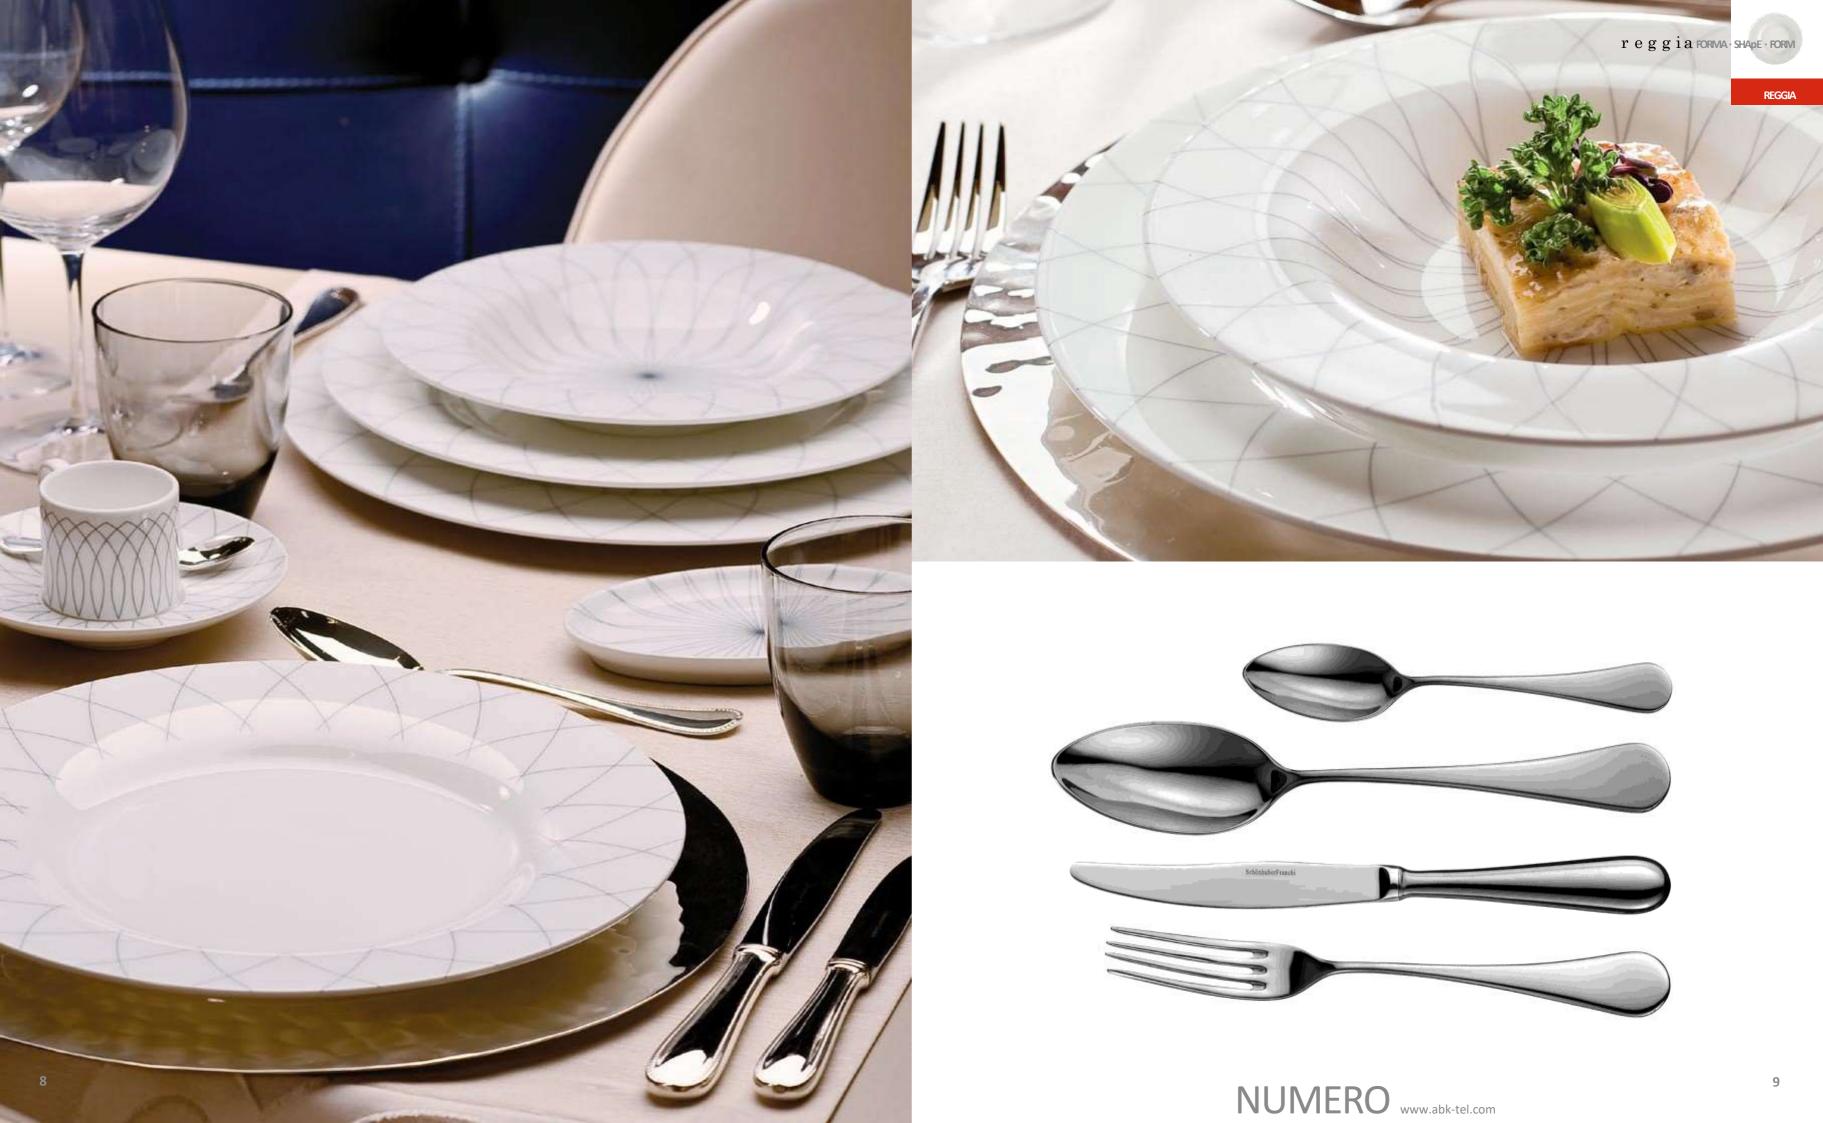

NUMERO VERDE 800850012 www.abk-tel.com

reggia

Reggia: una linea "regale"
scandita dal sontuoso concerto di
accostamenti tra le morbide rotondità
della Fine Bone China, le forme
armoniose delle posate
e le inconsuete, incantevoli trasparenze
degli elementi in vetro.
Tutto orchestrato dall'estro e dall'eclettica
destrezza di un maestro del design
contemporaneo, Matteo Thun.

Reggia is like a sumptuous rhapsody in white with rounded, soft-toned
Fine Bone China, harmonious flatware and unexpected, enchanting glass elements engaging in an inspired interplay of textures and tonalities.

Orchestrated with flair and deft dexterity by one of contemporary design's maestros, Matteo Thun.

Reggia: eine "majestätische" Kollektion.
Ein prunkvolles Zusammenspiel bestimmt
aus der Kombination weich geschwungener
Hohlteile von Fine Bone China, der
harmonischen Form des Bestecks und die
aussehrgewöhnliche verführerische
Transparenz der Glaselemente. Dirigiert
unter der Führung des eklektischen
Meisters des zeitgenös- sischen Designs
Matteo Thun.