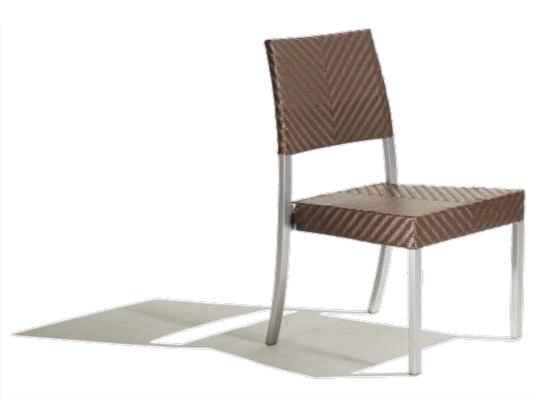

VEN LETTINODESIGN: LORENZO BELLINI BEETHOVEN SUNBED





OUTDOOR/JALAN/WHITE COLLECTION

DESIGN: LORENZO BELLINIHÄNDEL LETTINO HÄNDEL SUNBED



# OUTDOOR / JALAN / PERLA COLLECTION HUG CESTO PORTA DESIGN: SIMONE MICHELI BIANCHERIA / HUG CARRELLO HUG LINEN BASKET







### OUTDOOR/JALAN/TITANIUm COLLECTION

mascagni sedia impilabile / monteverdi sedia impilabile Design: Lorenzo bellini monteverdi poltroncina impilabile / mascagni poltroncina impilabile Mascagni stackable dining chair / monteverdi stackable dining Chair monteverdi stackable dining armchair / mascagni Stackable dining armchair





### OUTDOOR/JALAN/TITAN Um COLLECTION

SEDIA DESIGN: LORENZO BELLINI Impilabile / Olivia Poltroncina Impilabile Olivia Stackable dining Chair / Olivia STACKABLE DINING ARMCHAIR **OLIVIA SEDIA** 





DESIGN: LORENZO BELLINI VIVALDI POLTRONA / VIVALDI DIVANO VIVALDI ARMCHAIR / VIVALDI SOFA





















New style



### OUTDOOR / JALAN / BROWN COLLECTION

| OUTDOOR/JA                                                        | LAN / BROWN COLLECTION | ON |                                                                                |                   |
|-------------------------------------------------------------------|------------------------|----|--------------------------------------------------------------------------------|-------------------|
| SCHUmANN                                                          | W D H SH               |    | PUCCINI                                                                        | W D H             |
| DIVANO TRE POSTI 3-SEATER S