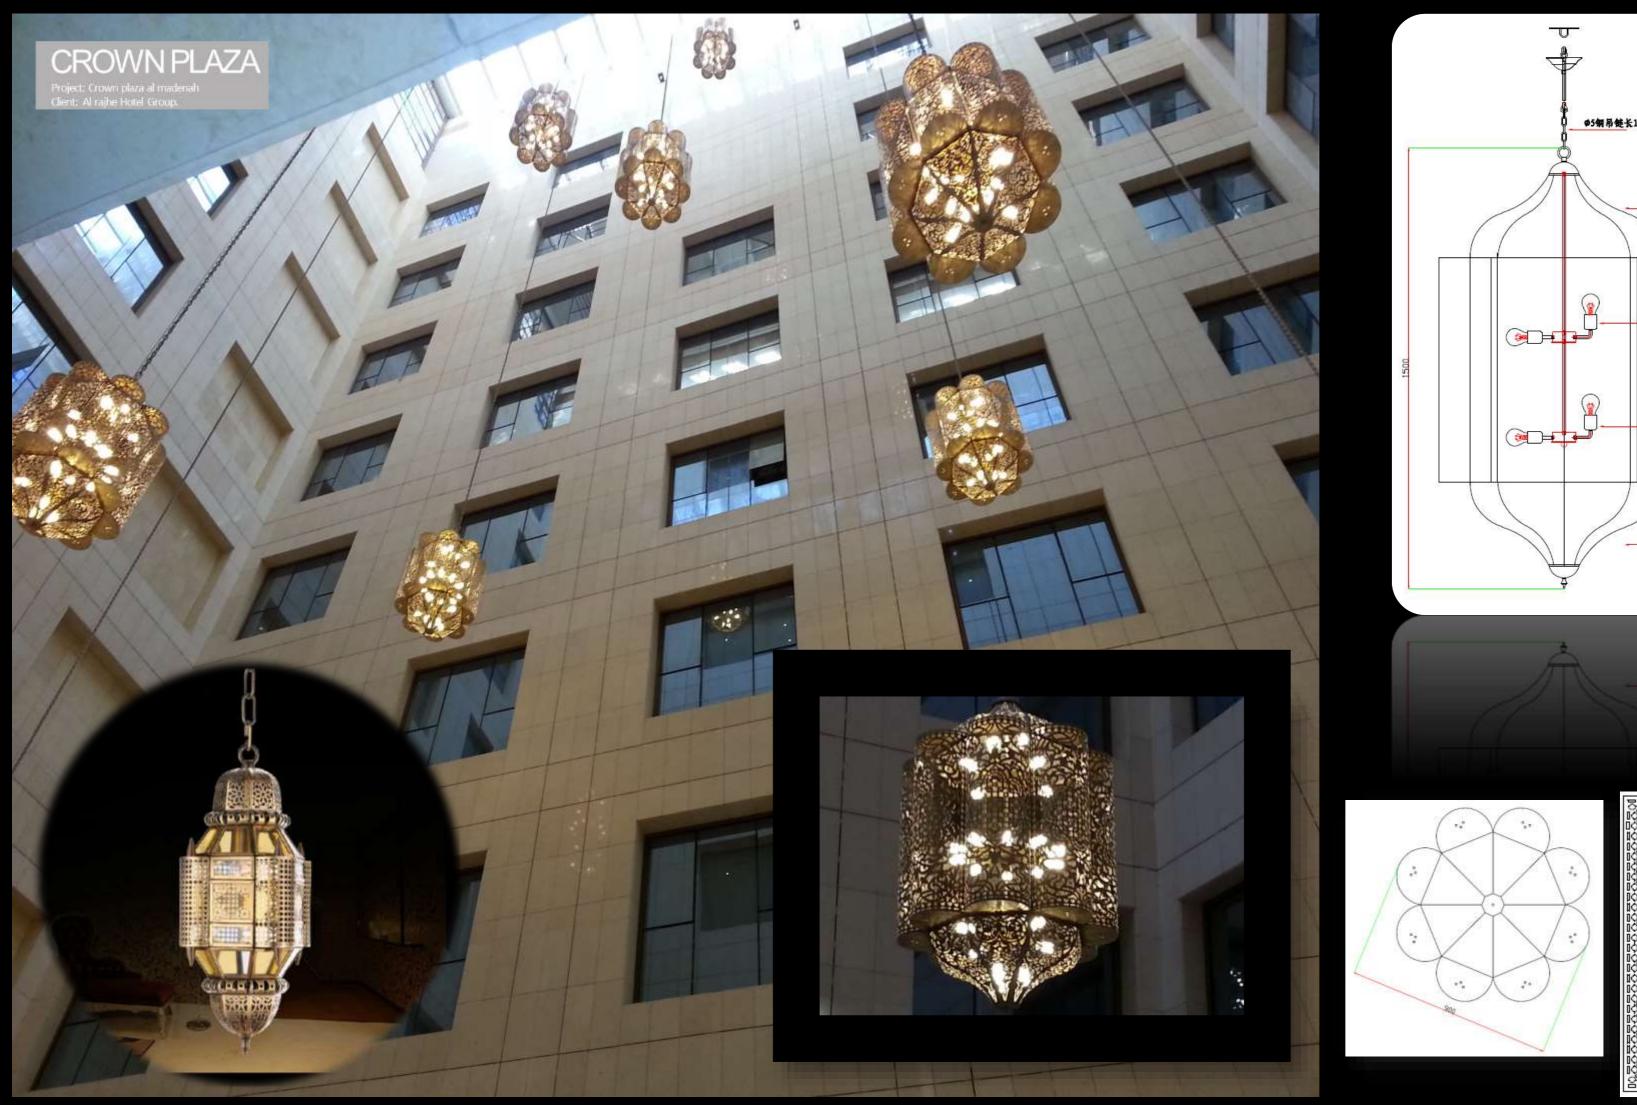

"We have worked with Chelsom on a number of hotel projects including Crown plaza dahran and almadena in saudia arabia, they are our first port of call when it comes to lighting. our capacity to deliver on a projects, combined with their knowledge, technical capabilities and flexibility means that they are always able to surpass our expectations whilst working within budgets."