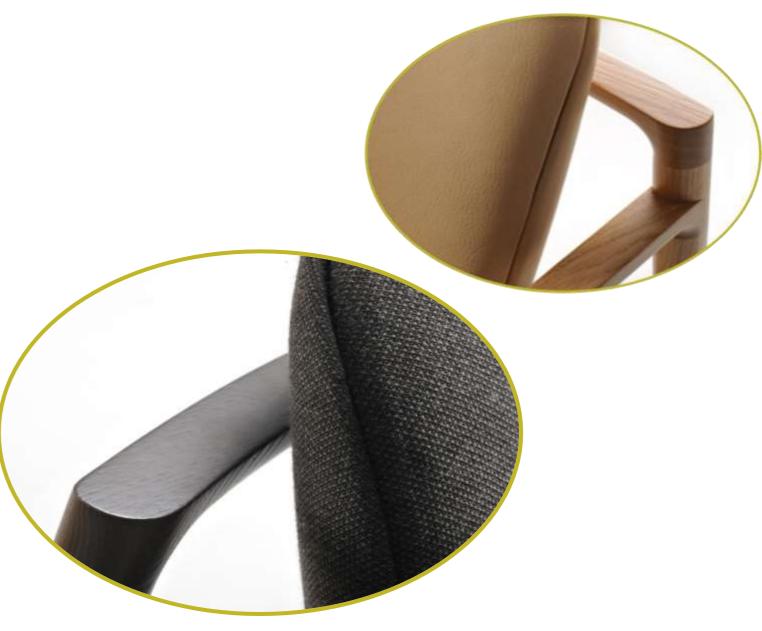

Fabric: linen, velvet

Genuine Leather: cow leather

Faux Leather: microfiber leather, PU leather, PVC



Natural wood veneer,

Engineer wood veneer, Formica HPL, Wilsonart HPL, Melamine



High density and durable foam

Can be done the fire retardant treatment (CA117 or BS5852) as per clients' requirements.





#### experience

technological & production facilities



# projects

#### our work is our passion

4 Star Hotel Commercial / Hospitality





experience
technological & production facilities
tailor-made offer

projects

our work is our passion

4 Star Hotel Commercial / Hospitality

2





experience technological & production facilities

# Furniture conference room is our passion!







# Furniture conference room is our passion!







# Furniture Details

is our passion!





+

experience

technological & production facilities



### Furniture - Reception

is our passion!



Modular counter with solid ash slats,
MFC structure 18 mm thickness.
Top, worktop and lower band 36 mm thickness
with 4000k natural white LED light.

Worktop has 2 metal cable grommets...





# projects

our work is our passion

4 Star Hotel Commercial / Hospitality

### Furniture - Reception

is our passion!



Modular counter made of MFC and laminate with LED lighting.





experience technological & production facilities

### Furniture - Reception

## is our passion!







# Furniture

is our passion!





experience technological & production facilities





# Wall Covering



### wallcoverings for the ultimate in refinement

de ultieme verfijning in muurbekleding le revêtement mur