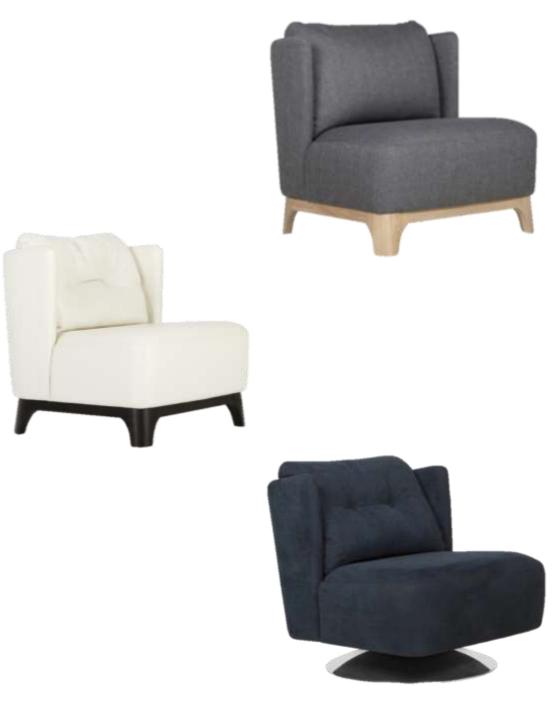

### **GUESTROOM & BATHROOM**

























































































### SOFA & CHAIRS



### SOFA & CHAIRS

















#### **Mynta**

is made to look like you want it to. The simple design invites you to explore colours, fabrics, feet and even different extensions for the backrest. No matter what you choose, it will always be as stylish as it is comfortable. And the high seat will allow for easy access to everyday comfort.





Take a thick and springy seat, add a soft back cushion with decorative buttons, and a rounded backrest that seems to embrace you. If you do it right you'll end up with Alma – the quintessence of comfort. Our version also comes with a bonus: Each part of this armchair can be made of a different type of fabric.





#### Fox

Taking inspiration from the sleek style of the 10's does not prevent Foxi from fitting right into a modern interior. The unique design is achieved through the simplicity of the seat, and by allowing a single wooden element double up as armrest as well Avatar 4 dark 37095.

**»**26





#### Piano Dining Table Round

Asculptural yet lightweight table in which the central leg, produced from a flat board modelled with the folding technique and available in two different types of walnut, is an unbroken sequence of different facets. The top, in the two versions in wood, is divided in four sections characterized by the herringbone arrangement of the striped veining of the walnut.

The 180 cm diameter table is also available with the top in

Calacatta marble and can seat up to 10 pe