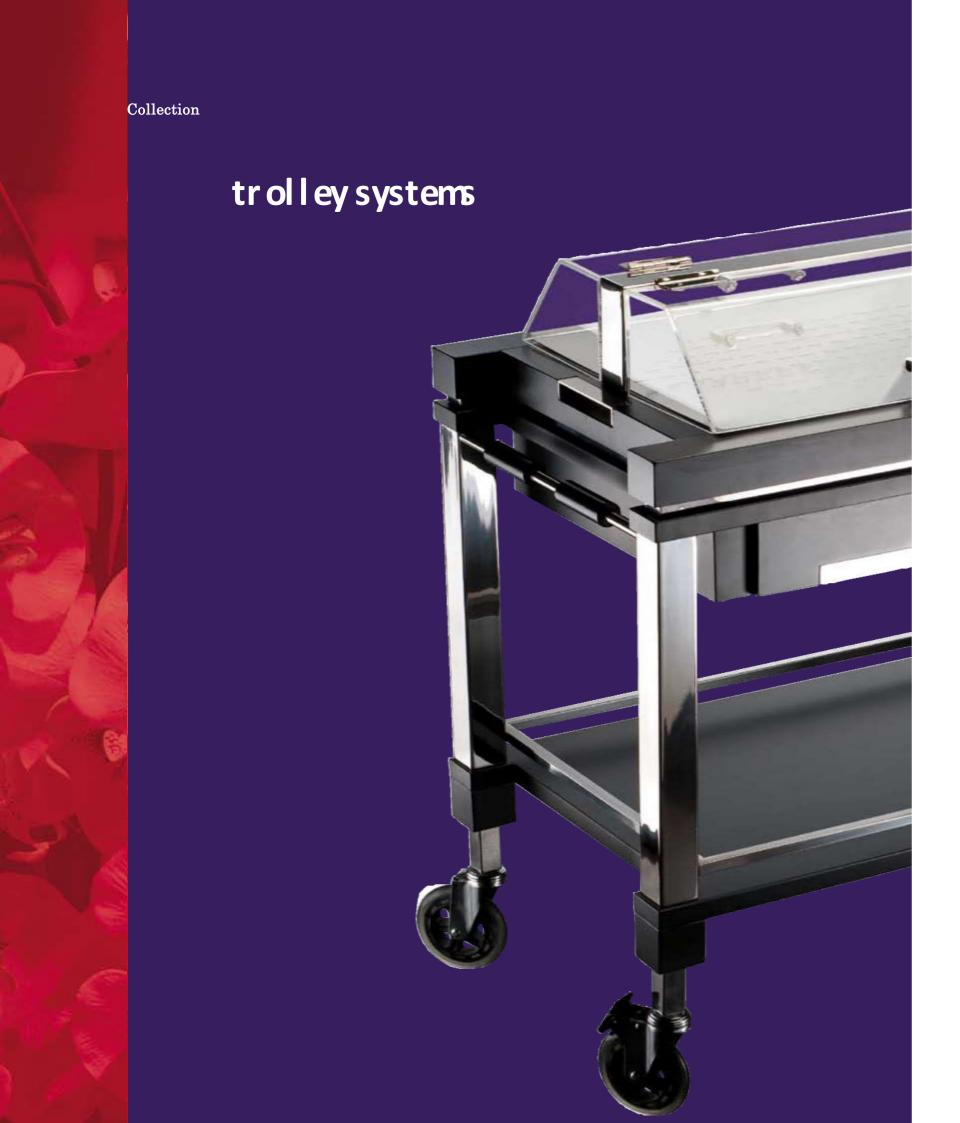

art. 20072 scale 1:1

# tuMbler / colours Symbols, sprays, horizontal strips of sunny colour like the notes of a brilliant piece of jazz music. Colours is a range of glasses with a modern, user-friendly cut, ideal for lending character and informal refinement to a range of contexts. Zeichen, Spritzer, horizontale Streifen in sonnigen Farben, gleich den Noten eines glänzenden Jazz-Stücks. Colours präsentiert eine moderne und benutzerfreundliche Glas-Serie, die in Anlässe aller Art Persönlichkeit und 🧧 unbeschwerte Sorgfalt bringt.

# colours

joy - naVy

21604

cl 31 H cM 10 ø cM 8

ring - naVy

cl 35 H cM 10,5

swirl - naVy

21714

cl 35 H cM 10,5

bubble - naVy

**21724** cl 35 H cM 10,5

cl 35 H cM 10,5 ø cM 8,7

crystal MoutH blown kristall Mundgeblasen

ø cM 8,7

ø cM 8,7

ø cM 8,7





# Trolley Systems



Schönhuber Franchi's trolleys: the experience of the old traditional craftsmanship



8 Vendôme collection

Bellini collection 11

Luxor collection 12

Classic collection 28

Lipsia collection 32

34Essential collection

Kami collection 4



# trolley

Schönhuber Franchi's line of trolleys offers prestigious service that enables receiving guests with special attentions and anticipating their needs with tangible quality. Created with refined materials and stylish design to answer a wide range of demands, these service carts are ideal for elegantly underlining impeccable service and accurate presentations that invite the eye to pre-savour every taste. They make performing Hospitality's manifold tasks with pleasure and passion an enticing possibility.

Serviceprestige;