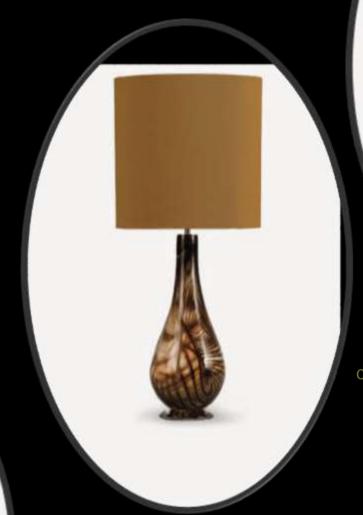

CABOCHON LAMP Olive\*, Charcoal, Turquoise, H.360 mm/14/4" 14/2" Top Hat Papyrus silk linen shade, H.745 mm/"29/4

WOODGRAIN LAMP H.445mm/"17∱₂ "13Top Hat Manilla silk shade, H.780mm/"30³/₄

—GLB—54

SQUASHLAMP Plum, H.290 mm/11½" 12" Top Hat Warm Grey satin shade, H.605mm/"23¾