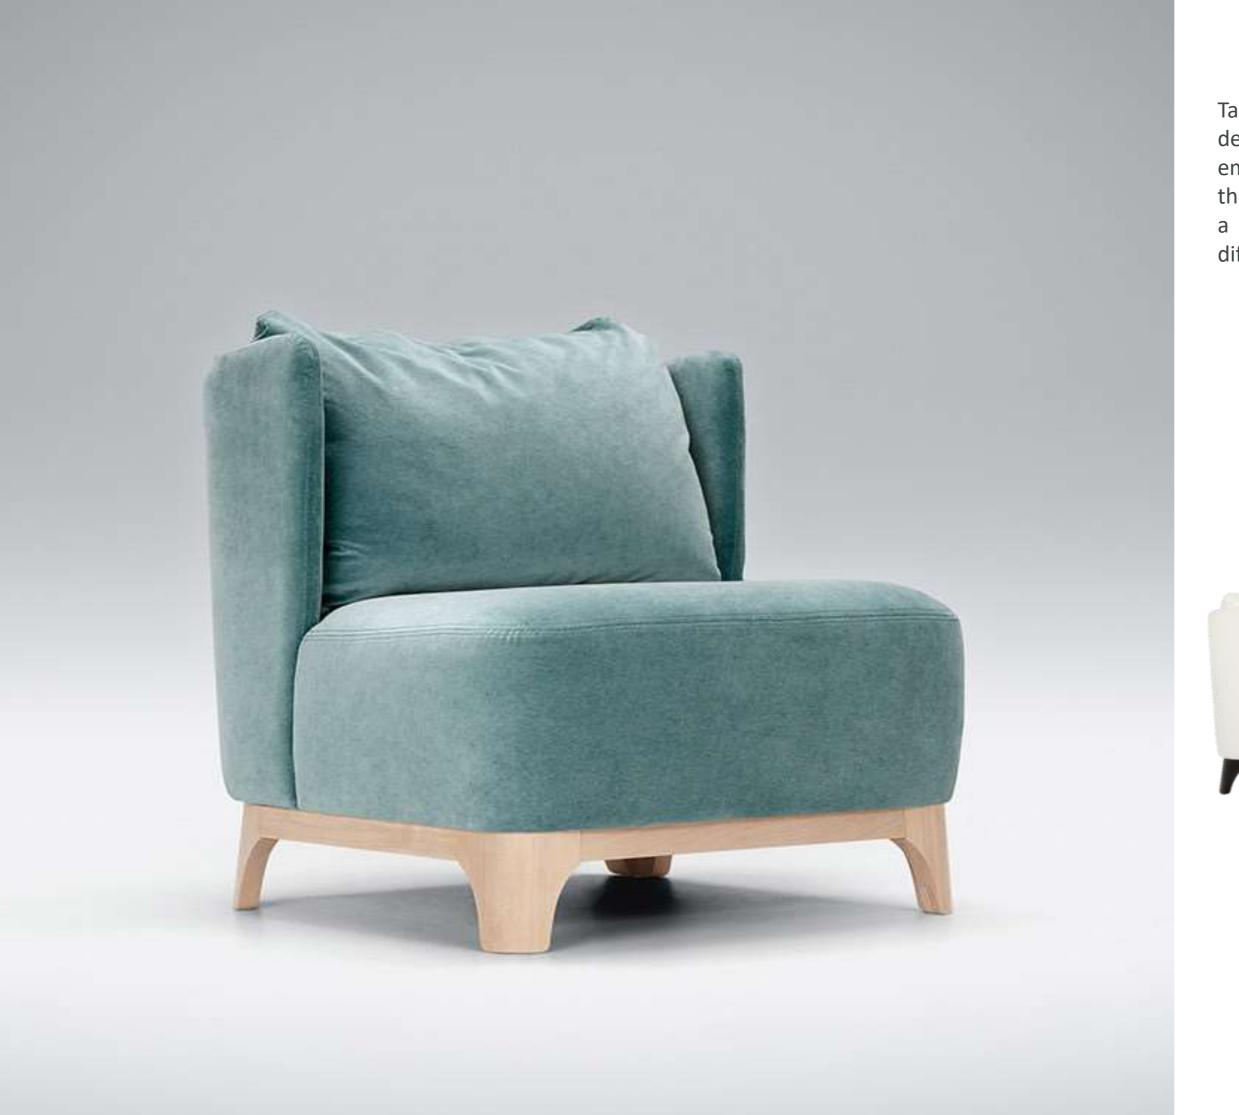

### SOFA & CHAIRS

Take a thick and springy seat, add a soft back cushion with decorative buttons, and a rounded backrest that seems to embrace you. If you do it right you'll end up with Alma – the quintessence of comfort. Our version also comes with a bonus: Each part of this armchair can be made of a different type of fabric.