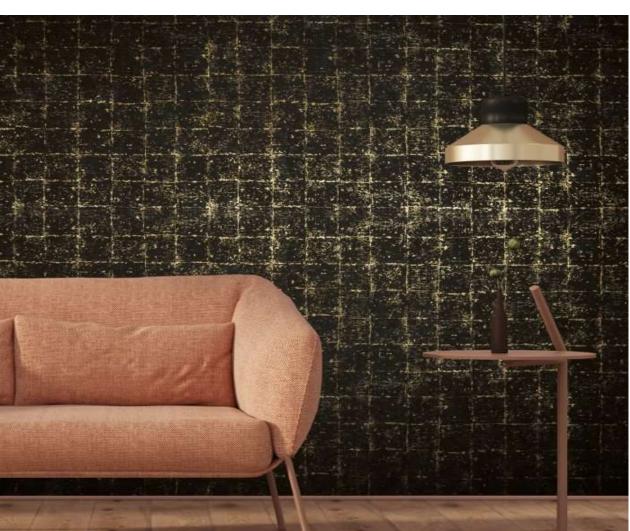

## **Seminato**

An elegant take on the terrazzo trend, soft mineral tones and a flecked metallic print