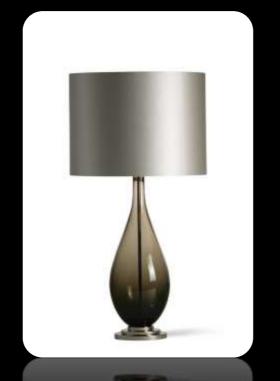

CABOCHON LAMP Olive\*, Charcoal, Turquoise, H.360 mm/14/4" 14/2" Top Hat Papyrus silk linen shade, H.745 mm/"29/4

WOODGRAIN LAMP H.445mm/"17∱₂ "13Top Hat Manilla silk shade, H.780mm/"30³/₄

—GLB—54

SQUASHLAMP Plum, H.290 mm/11½" 12" Top Hat Warm Grey satin shade, H.605mm/"23¾