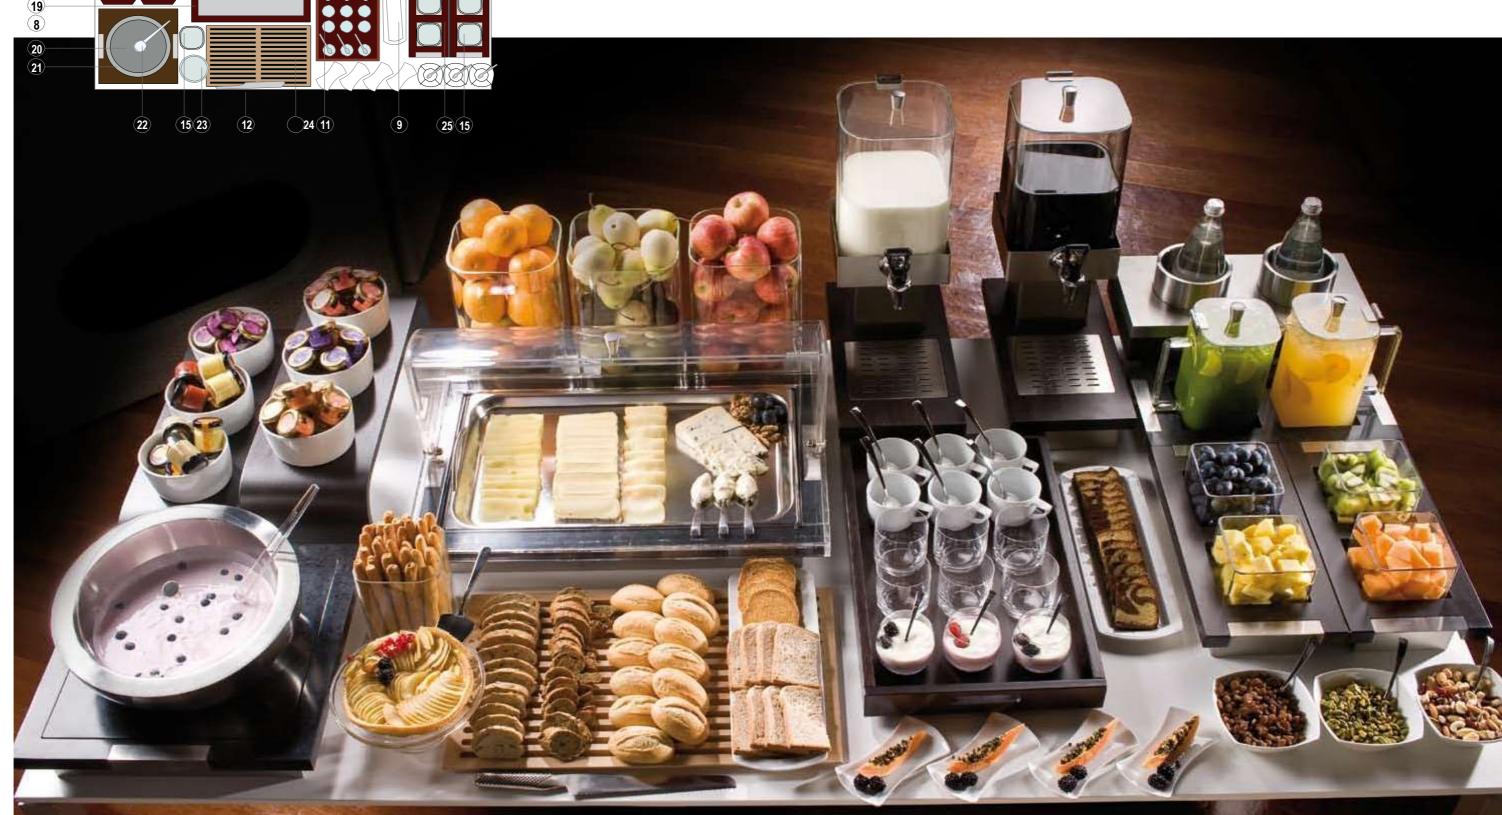

NTRAZITIARBEN                                                          |    |  |
| 21. | A11050040 + A11051040  INSuLAteD steeL bOWL + pLeXIGLAS LID  bOWL Aus IsOLIeRtem eDeLstAHL+ DeCKeL Aus pLeXIGLAS                                                 |    |  |
| 22. | A110600 pLeXIGLAs LADLe sCHÖpfeR Aus pLeXIGLAs                                                                                                                   | 01 |  |
| 23. | A11517021 + A135150 GLASS CAKE STAND / STAINLESS STEEL CAKE SERVER tORTENPLATE AUS GLASS / tORTENHEDER AUS eDELSTAHL                                             | 01 |  |
| 24. | A550103 beeCH WOODeN tRAy pAINteD IN WeNGe COLOUR                                                                                                                | 01 |  |





# tRADItIONAL buffet / COffee bReAK

| N.  | Items                                                                                                               | Qt. |
|-----|---------------------------------------------------------------------------------------------------------------------|-----|
| 25. | A21095030<br>GLASS OVAL pLAte<br>OVALe pLAtte Aus GLAS                                                              |     |
| 31. | A2003504 COLD beVeRAGe DispeNseR sAftspeNDeR                                                                        | 01  |
| 32. | A2004007 COLD beVeRAGe DispeNseR sAftspeNDeR                                                                        | 01  |
| 33. | A20500006 COffee/teA/mILK WARmeR AND DispeNseR KAffee/mILCH/teeWÄRmeR