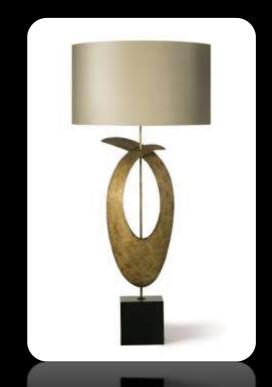

-GLB-5

Amber

GLB32

Chianti Lamp Bronze with Nickel base GLB13

Rockefeller Lamp Mayan Gold with Slate base SLB50

Small Salperton Lamp Decayed Gold SLB47S