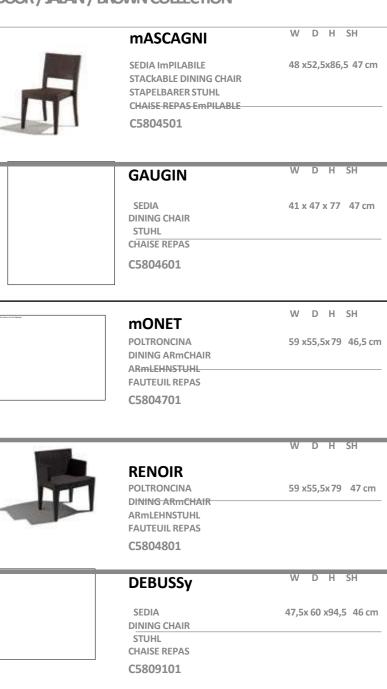

### OUTDOOR / JALAN / BROWN COLLECTION

| OUTDOOR/JA                                                        | LAN / BROWN COLLECTION | ON |                                                                                |                   |
|-------------------------------------------------------------------|------------------------|----|--------------------------------------------------------------------------------|-------------------|
| SCHUmANN                                                          | W D H SH               |    | PUCCINI                                                                        | W D H             |
| DIVANO TRE POSTI 3-SEATER SOFA 3ER- SOFA CANAPÉ 3 PLACES C5806001 | 243 x 77 x 80 38 cm    | H  | TAVOLO BASSO COFFEE TABLE KAFFEETISCH TABLE DE SALON C5800501A                 | 120 x 70 x 36 cm  |
|                                                                   |                        |    |                                                                                |                   |
| <br>SCHUmANN                                                      | W D H SH               |    | ROSSINI                                                                        | W D H             |
| DIVANO<br>SOFA<br>SOFA<br>CĀNAPÉ                                  | 170 x77 x 80 38 cm     | 1  | TAVOLO BASSO<br>COFFEE TABLE<br>KAFFEETISCH<br>TÄBLE DE SALON                  | 90 x 90 x 38 cm   |
| C5801901                                                          |                        |    | C5801001A                                                                      |                   |
| SCHUmANN                                                          | W D H SH               |    | BRAHmS                                                                         | W D H             |
| POLTRONA<br>ARMCHAIR                                              | 105 x77 x 80 38 cm     |    | TAVOLO BASSO<br>COFFEE TABLE                                                   | 120 x 70 x 40 cm  |
| SESSEL<br>FAUTEUIL<br>C5802001                                    |                        |    | TABLE DE SALON C5801801A                                                       |                   |
| VIVALDI                                                           | W D H SH               |    | BIZET                                                                          | W D H             |
| DIVANO<br>SOFA                                                    | 140 x70 x 67 38 cm     |    | TAVOLINO BASSO<br>SIDE TABLE                                                   | 50 x 50 x 40 cm   |
| SOFA<br>CANAPÉ<br>C5801401                                        |                        |    | BEISTELLTISCH TABLE D'APPOINT C5803401A                                        |                   |
| VIVALDI                                                           | W D H SH               |    | HÄNDEL                                                                         | W D SH            |
| POLTRONA<br>AR <del>mCHAIR</del><br>SESSEL                        | 76 x 70 x 67 38 cm     |    | LETTINO<br>SUNBED<br>SONNENLIEGE                                               | 69,5 x197,5 35 cm |
| C5801501                                                          |                        |    | C5803101                                                                       |                   |
| mOZART                                                            | W D H SH               |    | BEETHOVEN                                                                      | W D SH            |
| DIVANO<br>SOFA<br>SOFA<br>CANAPÉ<br>C5800101                      | 168x 82 x 83 46 cm     |    | DOPPIO LETTINO DOUBLE SUNBED SONNENLIEGE-DOPPEL DOUBLE CHAISE LONGUE C58007101 | 138,5 x190 30 cm  |
|                                                                   |                        |    |                                                                                |                   |
| mOZART                                                            | W D H SH               |    | BEETHOVEN                                                                      | W D SH            |
| POLTRONA ARMCHAIR SESSEL FAUTEUIL C5800201                        | 82 x 82 x 83 46 cm     |    | SUNBED SONNENLIEGE CHAISE LONGUE C5800701                                      | 70 x190 30 cm     |
| <br>                                                              |                        |    | 03000701                                                                       |                   |

### OUTDOOR / JALAN / BROWN COLLECTION

| Con SPCM Market                                                                                                                                                                                                                                                                                                                                                                                                                                                                                                                                                                                                                                                                                                                                                                                                                                                                                                                                                                                                                                                                                                                                                                                                                                                                                                                                                                                                                                                                                                                                                                                                                                                                                                                                                                                                                                                                                                                                                                                                                                                                                                                | CAPOTTE BEETHOVE                                                                                                           | N                   |
|--------------------------------------------------------------------------------------------------------------------------------------------------------------------------------------------------------------------------------------------------------------------------------------------------------------------------------------------------------------------------------------------------------------------------------------------------------------------------------------------------------------------------------------------------------------------------------------------------------------------------------------------------------------------------------------------------------------------------------------------------------------------------------------------------------------------------------------------------------------------------------------------------------------------------------------------------------------------------------------------------------------------------------------------------------------------------------------------------------------------------------------------------------------------------------------------------------------------------------------------------------------------------------------------------------------------------------------------------------------------------------------------------------------------------------------------------------------------------------------------------------------------------------------------------------------------------------------------------------------------------------------------------------------------------------------------------------------------------------------------------------------------------------------------------------------------------------------------------------------------------------------------------------------------------------------------------------------------------------------------------------------------------------------------------------------------------------------------------------------------------------|----------------------------------------------------------------------------------------------------------------------------|---------------------|
|                                                                                                                                                                                                                                                                                                                                                                                                                                                                                                                                                                                                                                                                                                                                                                                                                                                                                                                                                                                                                                                                                                                                                                                                                                                                                                                                                                                                                                                                                                                                                                                                                                                                                                                                                                                                                                                                                                                                                                                                                                                                                                                                | CAPOTTE RICHIUDIBILE IN TESSUT<br>FOLDABLE SUNSHADE IN FABRIC<br>FALTBARER SONNENSCHUTZ AUS S<br>CAPOTTE FERMABLE EN TISSU |                     |
|                                                                                                                                                                                                                                                                                                                                                                                                                                                                                                                                                                                                                                                                                                                                                                                                                                                                                                                                                                                                                                                                                                                                                                                                                                                                                                                                                                                                                                                                                                                                                                                                                                                                                                                                                                                                                                                                                                                                                                                                                                                                                                                                | C580070C7C41                                                                                                               |                     |
|                                                                                                                                                                                                                                                                                                                                                                                                                                                                                                                                                                                                                                                                                                                                                                                                                                                                                                                                                                                                                                                                                                                                                                                                                                                                                                                                                                                                                                                                                                                                                                                                                                                                                                                                                                                                                                                                                                                                                                                                                                                                                                                                | RAVEL                                                                                                                      | W D SH              |
|                                                                                                                                                                                                                                                                                                                                                                                                                                                                                                                                                                                                                                                                                                                                                                                                                                                                                                                                                                                                                                                                                                                                                                                                                                                                                                                                                                                                                                                                                                                                                                                                                                                                                                                                                                                                                                                                                                                                                                                                                                                                                                                                | LETTINO SUNBED SONNENLIEGE CHAISE LONGUE C5807001                                                                          | 80 x191 32 cm       |
| 7                                                                                                                                                                                                                                                                                                                                                                                                                                                                                                                                                                                                                                                                                                                                                                                                                                                                                                                                                                                                                                                                                                                                                                                                                                                                                                                                                                                                                                                                                                                                                                                                                                                                                                                                                                                                                                                                                                                                                                                                                                                                                                                              |                                                                                                                            | W D H SH            |
|                                                                                                                                                                                                                                                                                                                                                                                                                                                                                                                                                                                                                                                                                                                                                                                                                                                                                                                                                                                                                                                                                                                                                                                                                                                                                                                                                                                                                                                                                                                                                                                                                                                                                                                                                                                                                                                                                                                                                                                                                                                                                                                                | BACH POLTRONCINA DINING ARMCHAIR ARMLEHNSTUHL FAUTEUIL REPAS C5804901                                                      | 56 x 56,5 x99 48 cm |
|                                                                                                                                                                                                                                                                                                                                                                                                                                                                                                                                                                                                                                                                                                                                                                                                                                                                                                                                                                                                                                                                                                                                                                                                                                                                                                                                                                                                                                                                                                                                                                                                                                                                                                                                                                                                                                                                                                                                                                                                                                                                                                                                |                                                                                                                            | W D H SH            |
|                                                                                                                                                                                                                                                                                                                                                                                                                                                                                                                                                                                                                                                                                                                                                                                                                                                                                                                                                                                                                                                                                                                                                                                                                                                                                                                                                                                                                                                                                                                                                                                                                                                                                                                                                                                                                                                                                                                                                                                                                                                                                                                                | BACH POLTRONCINA DINING ARMCHAIR ARMLEHNSTUHL FAUTEUIL REPAS C5805001                                                      | 49 x56,5x99 48 cm   |
|                                                                                                                                                                                                                                                                                                                                                                                                                                                                                                                                                                                                                                                                                                                                                                                                                                                                                                                                                                                                                                                                                                                                                                                                                                                                                                                                                                                                                                                                                                                                                                                                                                                                                                                                                                                                                                                                                                                                                                                                                                                                                                                                |                                                                                                                            | W D H SH            |
| The Market of th | VAN GOGH POLTRONCINA IMPILABILE STACKABLE DINING ARMCHAIR                                                                  | 60 x 57 x77,5 46 cm |
| Note the little                                                                                                                                                                                                                                                                                                                                                                                                                                                                                                                                                                                                                                                                                                                                                                                                                                                                                                                                                                                                                                                                                                                                                                                                                                                                                                                                                                                                                                                                                                                                                                                                                                                                                                                                                                                                                                                                                                                                                                                                                                                                                                                | STAPELBARER ARMLEHNSTUHL  FAUTEUIL REPAS EMPILABLE  C5805101                                                               |                     |
|                                                                                                                                                                                                                                                                                                                                                                                                                                                                                                                                                                                                                                                                                                                                                                                                                                                                                                                                                                                                                                                                                                                                                                                                                                                                                                                                                                                                                                                                                                                                                                                                                                                                                                                                                                                                                                                                                                                                                                                                                                                                                                                                | VAN GOGH                                                                                                                   | W D H SH            |
|                                                                                                                                                                                                                                                                                                                                                                                                                                                                                                                                                                                                                                                                                                                                                                                                                                                                                                                                                                                                                                                                                                                                                                                                                                                                                                                                                                                                                                                                                                                                                                                                                                                                                                                                                                                                                                                                                                                                                                                                                                                                                                                                | SEDIA IMPILABILE STACKABLE DINING CHAIR STAPELBARER STUHL CHAISE REPAS EMPILABLE C5805201                                  | 46 x 57 x77,5 46 cm |
| Progedies on the displayed                                                                                                                                                                                                                                                                                                                                                                                                                                                                                                                                                                                                                                                                                                                                                                                                                                                                                                                                                                                                                                                                                                                                                                                                                                                                                                                                                                                                                                                                                                                                                                                                                                                                                                                                                                                                                                                                                                                                                                                                                                                                                                     |                                                                                                                            | W D H SH            |
|                                                                                                                                                                                                                                                                                                                                                                                                                                                                                                                                                                                                                                                                                                                                                                                                                                                                                                                                                                                                                                                                                                                                                                                                                                                                                                                                                                                                                                                                                                                                                                                                                                                                                                                                                                                                                                                                                                                                                                                                                                                                                                                                | monteverdi sedia impilabile stackable dining chair stapelbarer stuhl chaise repas empilable C5804401                       | 48 x 55 x 86 47 cm  |

TAVOLO QUADRATO / SQUARE TABLE /
QUADRATISCHER ESSTISCH / TABLE CARRÉE
C5803501A W D H
90,5x90,5x75 cm
C5803601A W D H
80 x 80 x 75 cm

13