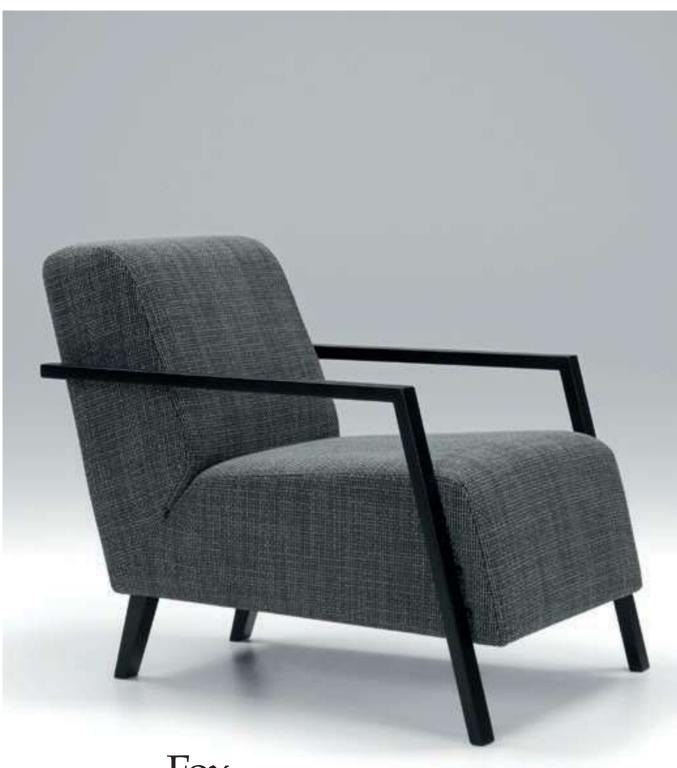

#### Fox

Taking inspiration from the sleek style of the 10's does not prevent Foxi from fitting right into a modern interior. The unique design is achieved through the simplicity of the seat, and by allowing a single wooden element double up as armrest as well Avatar 4 dark 37095.