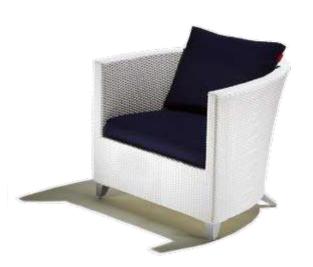

### OUTDOOR / JALAN / BROWN COLLECTION

| OUTDOOR/JA                                                        | LAN / BROWN COLLECTION | ON |                                                                                |                   |
|-------------------------------------------------------------------|------------------------|----|--------------------------------------------------------------------------------|-------------------|
| SCHUmANN                                                          | W D H SH               |    | PUCCINI                                                                        | W D H             |
| DIVANO TRE POSTI 3-SEATER SOFA 3ER- SOFA CANAPÉ 3 PLACES C5806001 | 243 x 77 x 80 38 cm    | H  | TAVOLO BASSO COFFEE TABLE KAFFEETISCH TABLE DE SALON C5800501A                 | 120 x 70 x 36 cm  |
|                                                                   |                        |    |                                                                                |                   |
| <br>SCHUmANN                                                      | W D H SH               |    | ROSSINI                                                                        | W D H             |
| DIVANO<br>SOFA<br>SOFA<br>CĀNAPÉ                                  | 170 x77 x 80 38 cm     | 1  | TAVOLO BASSO<br>COFFEE TABLE<br>KAFFEETISCH<br>TÄBLE DE SALON                  | 90 x 90 x 38 cm   |
| C5801901                                                          |                        |    | C5801001A                                                                      |                   |
| SCHUmANN                                                          | W D H SH               |    | BRAHmS                                                                         | W D H             |
| POLTRONA<br>ARMCHAIR                                              | 105 x77 x 80 38 cm     |    | TAVOLO BASSO<br>COFFEE TABLE                                                   | 120 x 70 x 40 cm  |
| SESSEL<br>FAUTEUIL<br>C5802001                                    |                        |    | TABLE DE SALON C5801801A                                                       |                   |
| VIVALDI                                                           | W D H SH               |    | BIZET                                                                          | W D H             |
| DIVANO<br>SOFA                                                    | 140 x70 x 67 38 cm     |    | TAVOLINO BASSO<br>SIDE TABLE                                                   | 50 x 50 x 40 cm   |
| SOFA<br>CANAPÉ<br>C5801401                                        |                        |    | BEISTELLTISCH TABLE D'APPOINT C5803401A                                        |                   |
| VIVALDI                                                           | W D H SH               |    | HÄNDEL                                                                         | W D SH            |
| POLTRONA<br>AR <del>mCHAIR</del><br>SESSEL                        | 76 x 70 x 67 38 cm     |    | LETTINO<br>SUNBED<br>SONNENLIEGE                                               | 69,5 x197,5 35 cm |
| C5801501                                                          |                        |    | C5803101                                                                       |                   |
| mOZART                                                            | W D H SH               |    | BEETHOVEN                                                                      | W D SH            |
| DIVANO<br>SOFA<br>SOFA<br>CANAPÉ<br>C5800101                      | 168x 82 x 83 46 cm     |    | DOPPIO LETTINO DOUBLE SUNBED SONNENLIEGE-DOPPEL DOUBLE CHAISE LONGUE C58007101 | 138,5 x190 30 cm  |
|                                                                   |                        |    |                                                                                |                   |
| mOZART                                                            | W D H SH               |    | BEETHOVEN                                                                      | W D SH            |
| POLTRONA ARMCHAIR SESSEL FAUTEUIL C5800201                        | 82 x 82 x 83 46 cm     |    | SUNBED SONNENLIEGE CHAISE LONGUE C5800701                                      | 70 x190 30 cm     |
| <br>                                                              |                        |    | 03000701                                                                       |                   |