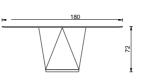

#### Piano Dining Table Round

Asculptural yet lightweight table in which the central leg, produced from a flat board modelled with the folding technique and available in two different types of walnut, is an unbroken sequence of different facets. The top, in the two versions in wood, is divided in four sections characterized by the herringbone arrangement of the striped veining of the walnut.

The 180 cm diameter table is also available with the top in

Calacatta marble and can seat up to 10 people.

la gamba centrale, ottenuta da una lastra piana modellata con la tecnica del folding e proposta in due differenti tipi di noce, è un susseguirsi di sfaccettature diverse. Il top, nelle due versioni in legno, è suddiviso in 4 sezioni caratterizzate dalle venature rigate del noce disposte a spina di pesce. Disponibile anche nella versione in marmo Calacatta, il top con diametro 180 cm. può

Un tavolo scultoreo ma leggero, in cui

ospitare fino a 10 persone.

p. 26-27, 28, 29, 30-31, 256-257, 259

#### Piano Dining Table Round Design Nava + Arosio Cod. A 160 11 (ø160)

Cod. A 16017 (ø180)