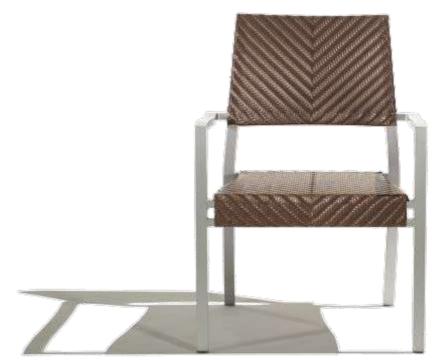

N LETTINODESIGN: LORENZO BELLINI BEETHOVEN SUNBED





OUTDOOR/JALAN/WHITE COLLECTION

DESIGN: LORENZO BELLINIHÄNDEL LETTINO HÄNDEL SUNBED



# OUTDOOR / JALAN / PERLA COLLECTION HUG CESTO PORTA DESIGN: SIMONE MICHELI BIANCHERIA / HUG CARRELLO HUG LINEN BASKET







### OUTDOOR/JALAN/TITANIUm COLLECTION

mascagni sedia impilabile / monteverdi sedia impilabile Design: Lorenzo bellini monteverdi poltroncina impilabile / mascagni poltroncina impilabile Mascagni stackable dining chair / monteverdi stackable dining Chair monteverdi stackable dining armchair / mascagni Stackable dining armchair





### OUTDOOR/JALAN/TITAN Um COLLECTION

SEDIA DESIGN: LORENZO BELLINI Impilabile / Olivia Poltroncina Impilabile Olivia Stackable dining Chair / Olivia STACKABLE DINING ARMCHAIR **OLIVIA SEDIA** 





DESIGN: LORENZO BELLINI VIVALDI POLTRONA / VIVALDI DIVANO VIVALDI ARMCHAIR / VIVALDI SOFA





















New style



### OUTDOOR / JALAN / BROWN COLLECTION

| OUTDOOR/JA                                                        | LAN / BROWN COLLECTION | ON |                                                                                |                   |
|-------------------------------------------------------------------|------------------------|----|--------------------------------------------------------------------------------|-------------------|
| SCHUmANN                                                          | W D H SH               |    | PUCCINI                                                                        | W D H             |
| DIVANO TRE POSTI 3-SEATER SOF