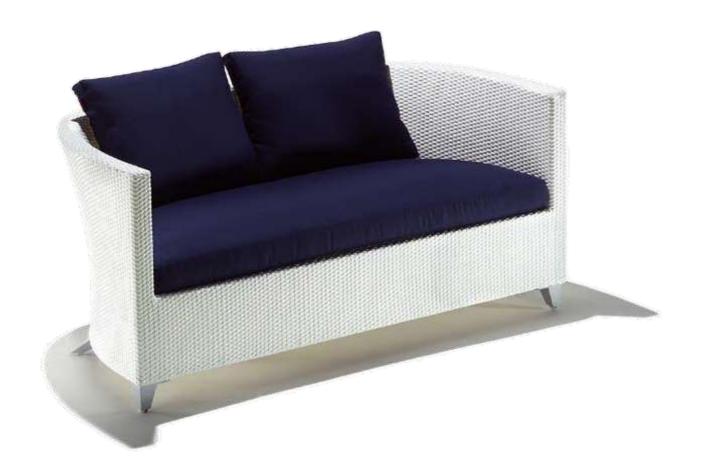

### OUTDOOR / JALAN / BROWN COLLECTION

| OUTDOOR/JA                                                        | LAN / BROWN COLLECTION | ON |                                                                                |                   |
|-------------------------------------------------------------------|------------------------|----|--------------------------------------------------------------------------------|-------------------|
| SCHUmANN                                                          | W D H SH               |    | PUCCINI                                                                        | W D H             |
| DIVANO TRE POSTI 3-SEATER SOFA 3ER- SOFA CANAPÉ 3 PLACES C5806001 | 243 x 77 x 80 38 cm    | H  | TAVOLO BASSO COFFEE TABLE KAFFEETISCH TABLE DE SALON C5800501A                 | 120 x 70 x 36 cm  |
|                                                                   |                        |    |                                                                                |                   |
| <br>SCHUmANN                                                      | W D H SH               |    | ROSSINI                                                                        | W D H             |
| DIVANO<br>SOFA<br>SOFA<br>CĀNAPÉ                                  | 170 x77 x 80 38 cm     | 1  | TAVOLO BASSO<br>COFFEE TABLE<br>KAFFEETISCH<br>TÄBLE DE SALON                  | 90 x 90 x 38 cm   |
| C5801901                                                          |                        |    | C5801001A                                                                      |                   |
| SCHUmANN                                                          | W D H SH               |    | BRAHmS                                                                         | W D H             |
| POLTRONA<br>ARMCHAIR                                              | 105 x77 x 80 38 cm     |    | TAVOLO BASSO<br>COFFEE TABLE                                                   | 120 x 70 x 40 cm  |
| SESSEL<br>FAUTEUIL<br>C5802001                                    |                        |    | TABLE DE SALON C5801801A                                                       |                   |
| VIVALDI                                                           | W D H SH               |    | BIZET                                                                          | W D H             |
| DIVANO<br>SOFA                                                    | 140 x70 x 67 38 cm     |    | TAVOLINO BASSO<br>SIDE TABLE                                                   | 50 x 50 x 40 cm   |
| SOFA<br>CANAPÉ<br>C5801401                                        |                        |    | BEISTELLTISCH TABLE D'APPOINT C5803401A                                        |                   |
| VIVALDI                                                           | W D H SH               |    | HÄNDEL                                                                         | W D SH            |
| POLTRONA<br>AR <del>mCHAIR</del><br>SESSEL                        | 76 x 70 x 67 38 cm     |    | LETTINO<br>SUNBED<br>SONNENLIEGE                                               | 69,5 x197,5 35 cm |
| C5801501                                                          |                        |    | C5803101                                                                       |                   |
| mOZART                                                            | W D H SH               |    | BEETHOVEN                                                                      | W D SH            |
| DIVANO<br>SOFA<br>SOFA<br>CANAPÉ<br>C5800101                      | 168x 82 x 83 46 cm     |    | DOPPIO LETTINO DOUBLE SUNBED SONNENLIEGE-DOPPEL DOUBLE CHAISE LONGUE C58007101 | 138,5 x190 30 cm  |
|                                                                   |                        |    |                                                                                |                   |
| mOZART                                                            | W D H SH               |    | BEETHOVEN                                                                      | W D SH            |
| POLTRONA ARMCHAIR SESSEL FAUTEUIL C5800201                        | 82 x 82 x 83 46 cm     |    | SUNBED SONNENLIEGE CHAISE LONGUE C5800701                                      | 70 x190 30 cm     |
| <br>                                                              |                        |    | 03000701                                                                       |                   |