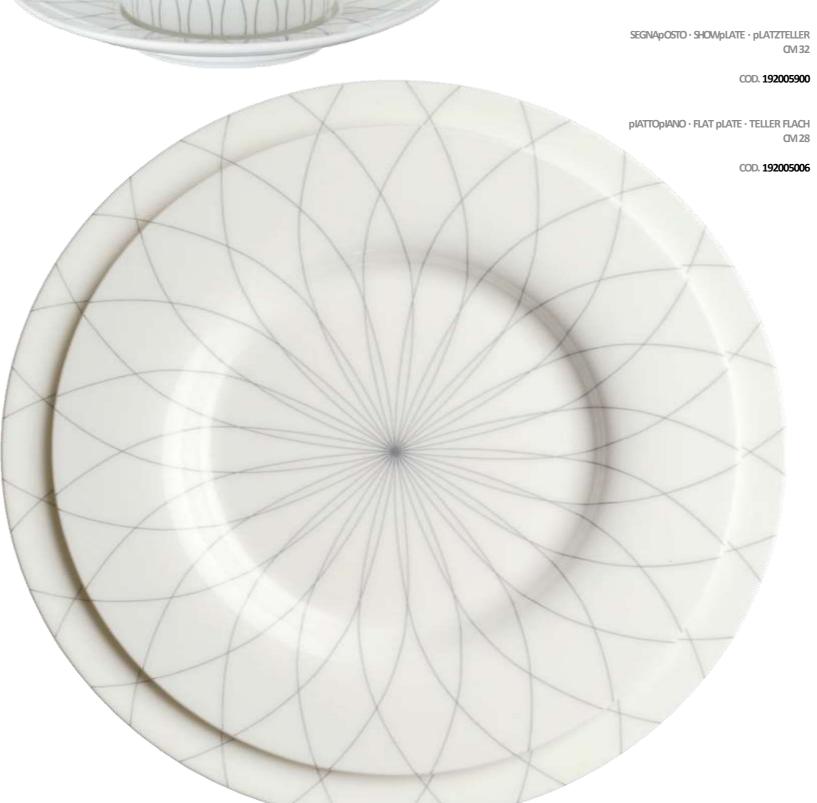

di un maestro del design
contemporaneo, Matteo Thun.

Reggia is like a sumptuous rhapsody in white with rounded, soft-toned
Fine Bone China, harmonious flatware and unexpected, enchanting glass elements engaging in an inspired interplay of textures and tonalities.

Orchestrated with flair and deft dexterity by one of contemporary design's maestros, Matteo Thun.

Reggia: eine "majestätische" Kollektion.
Ein prunkvolles Zusammenspiel bestimmt
aus der Kombination weich geschwungener
Hohlteile von Fine Bone China, der
harmonischen Form des Bestecks und die
aussehrgewöhnliche verführerische
Transparenz der Glaselemente. Dirigiert
unter der Führung des eklektischen
Meisters des zeitgenös- sischen Designs
Matteo Thun.

NUMERO VERDE 800-850012www.abk-tel.com





COD. 192005900



COD. 192005006





10

#### FORMA REGGIA

|