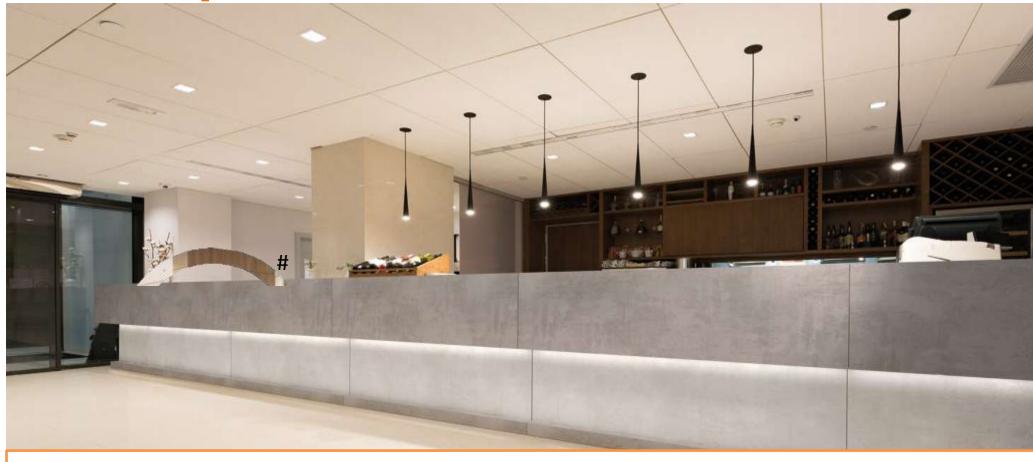

### Furniture - Reception

is our passion!

Modular counter with solid ash slats,
MFC structure 18 mm thickness.
Top, worktop and lower band 36 mm thickness
with 4000k natural white LED light.

Worktop has 2 metal cable grommets...

### Furniture - Reception

is our passion!

Modular counter made of MFC and laminate with LED lighting.

experience technological & production facilities

### Furniture - Reception