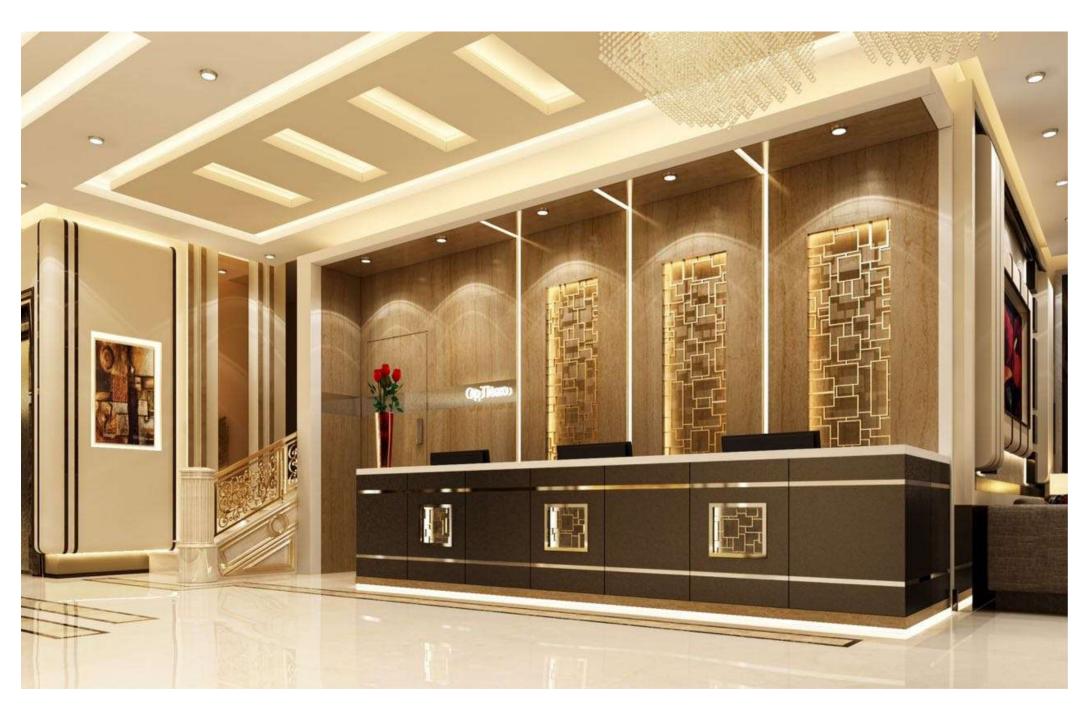

### Furniture - Reception

is our passion!

Modular counter with solid ash slats,
MFC structure 18 mm thickness.
Top, worktop and lower band 36 mm thickness
with 4000k natural white LED light.

Worktop has 2 metal cable grommets...

### Furniture - Reception

is our passion!

Modular counter made of MFC and laminate with LED lighting.

experience technological & production facilities

### Furniture - Reception