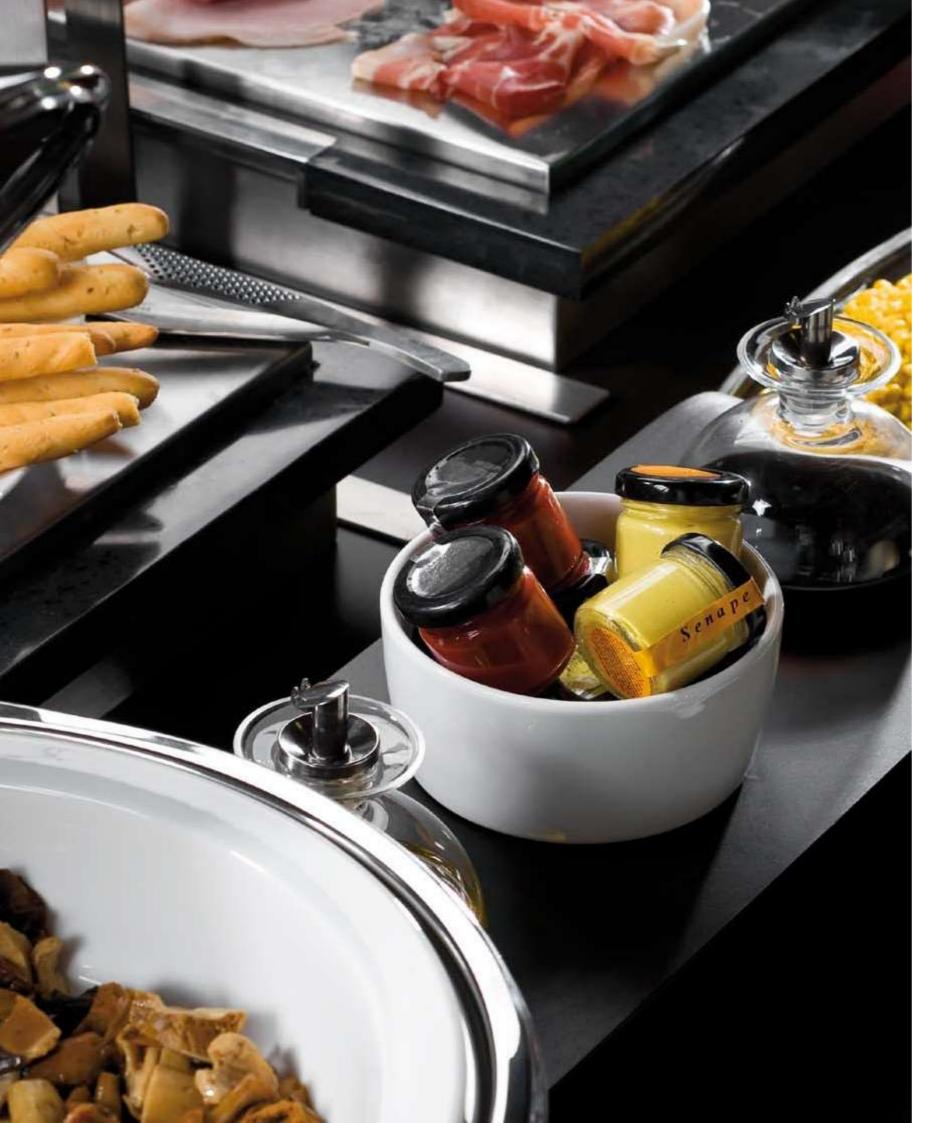

### Furniture - Reception

is our passion!

Modular counter with solid ash slats,
MFC structure 18 mm thickness.
Top, worktop and lower band 36 mm thickness
with 4000k natural white LED light.

Worktop has 2 metal cable grommets...

### Furniture - Reception

is our passion!

Modular counter made of MFC and laminate with LED lighting.

experience technological & production facilities

### Furniture - Reception