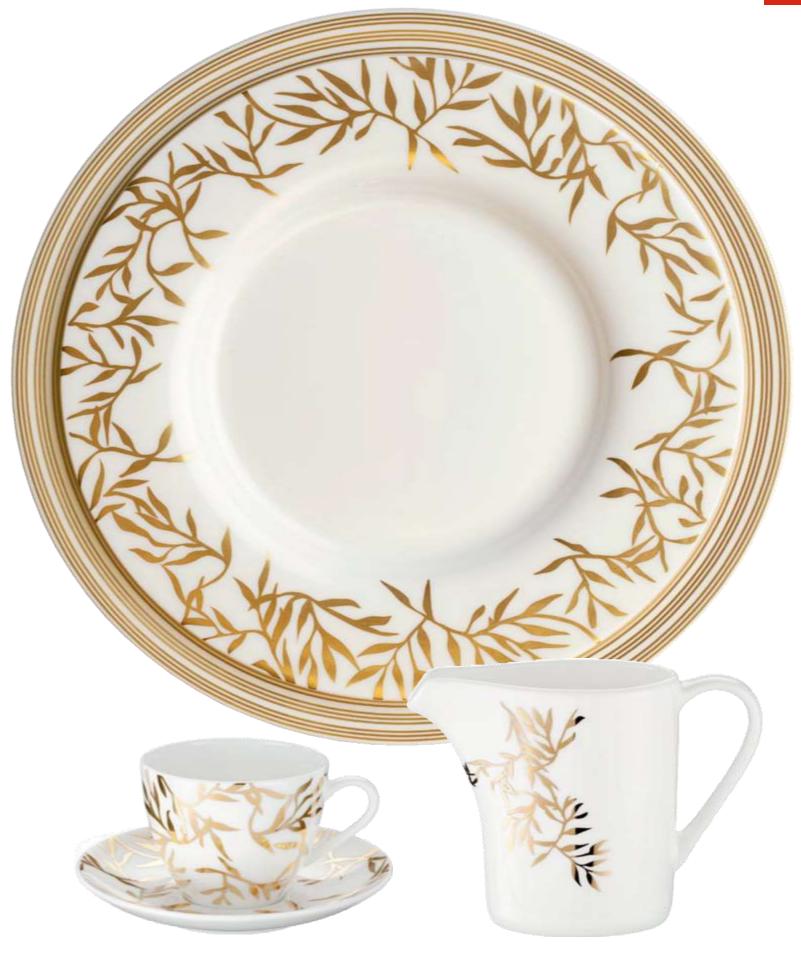

NUMERO VERDE 800850012 www.abk-tel.com

reggia

Reggia: una linea "regale"
scandita dal sontuoso concerto di
accostamenti tra le morbide rotondità
della Fine Bone China, le forme
armoniose delle posate
e le inconsuete, incantevoli trasparenze
degli elementi in vetro.
Tutto orchestrato dall'estro e dall'eclettica
destrezza di un maestro del design
contemporaneo, Matteo Thun.

Reggia is like a sumptuous rhapsody in white with rounded, soft-toned
Fine Bone China, harmonious flatware and unexpected, enchanting glass elements engaging in an inspired interplay of textures and tonalities.

Orchestrated with flair and deft dexterity by one of contemporary design's maestros, Matteo Thun.

Reggia: eine "majestätische" Kollektion.
Ein prunkvolles Zusammenspiel bestimmt
aus der Kombination weich geschwungener
Hohlteile von Fine Bone China, der
harmonischen Form des Bestecks und die
aussehrgewöhnliche verführerische
Transparenz der Glaselemente. Dirigiert
unter der Führung des eklektischen
Meisters des zeitgenös- sischen Designs
Matteo Thun.