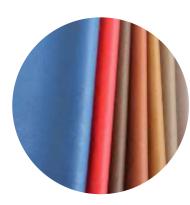

#### Fabric:

linen, velvet

Genuine Leather: cow leather

Faux Leather: microfiber leather, PU leather, PVC

experience

technological & production facilities

is our passion!

Beech wood mainly come from Europe.

### is our passion!

Fabric: linen, velvet
Genuine Leather: cow leather

Faux Leather: microfiber leather, PU leather, PVC

is our passion!

Fabric: linen, velvet

Genuine Leather: cow leather

Faux Leather: microfiber leather, PU leather, PVC

Natural wood veneer,

Engineer wood veneer, Formica HPL, Wilsonart HPL, Melamine

High density and durable foam