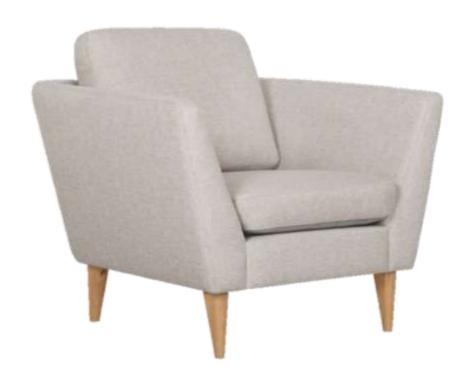

### SOFA & CHAIRS

#### Fox

Taking inspiration from the sleek style of the 10's does not prevent Foxi from fitting right into a modern interior. The unique design is achieved through the simplicity of the seat, and by allowing a single wooden element double up as armrest as well Avatar 4 dark 37095.