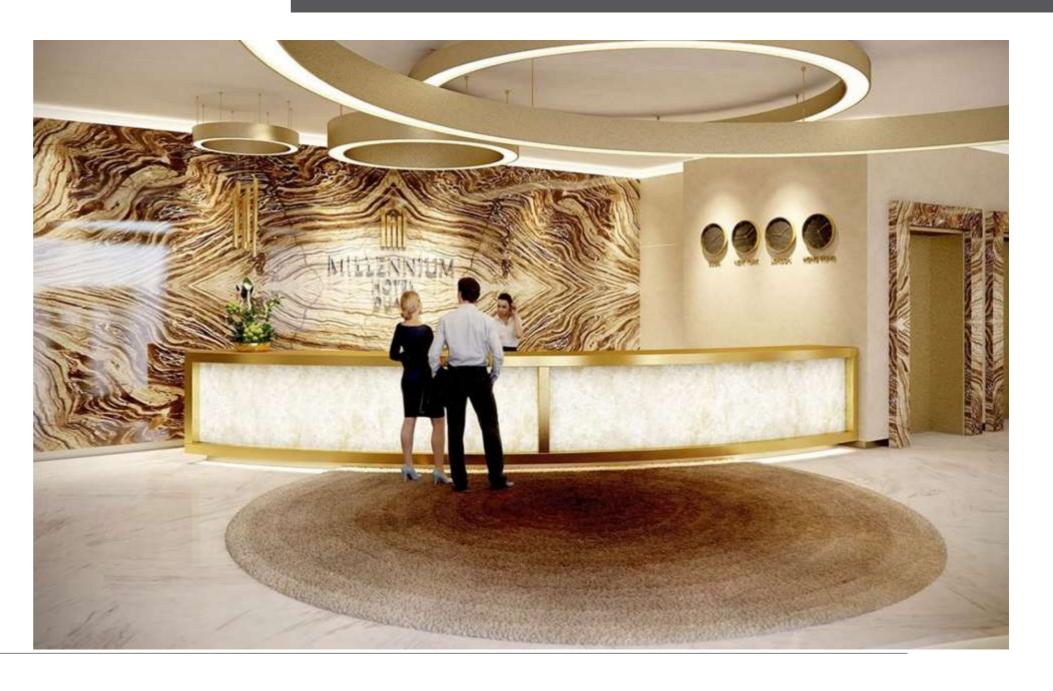

### Furniture - Reception

is our passion!

Modular counter with solid ash slats,
MFC structure 18 mm thickness.
Top, worktop and lower band 36 mm thickness
with 4000k natural white LED light.

Worktop has 2 metal cable grommets...

### Furniture - Reception

is our passion!

Modular counter made of MFC and laminate with LED lighting.

experience technological & production facilities

### Furniture - Reception