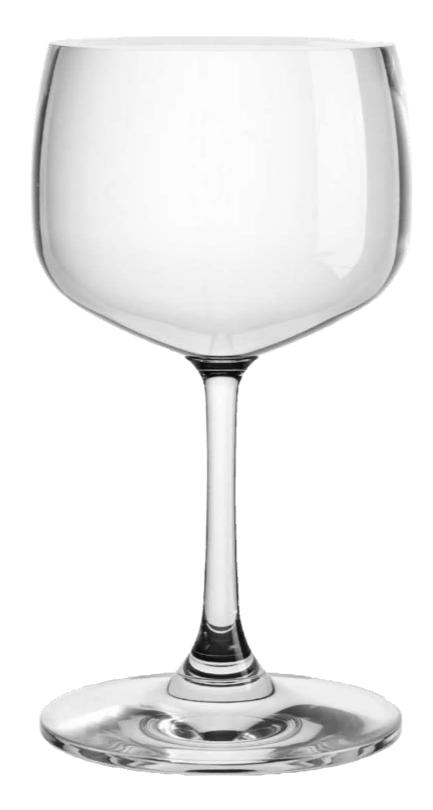

of glasses, goblets, champagne glasses, tumblers, decanters and carafes lend style to a wide range of occasions and the timeless allure of glass, mouth-blown crystal and magnesium, perfectly interpret a harmonious dialogue between form and functionality that takes shape in the pleasure of enjoying and savouring to the full the fragrances, aromas, colours and flavours of good food.

Eine funkelnde Idee von Gläsem, Kelchen, Flöten, Tumblem, Decantem und Karaffen als bereichemde Ergänzung für verschiedenste Anlässe - und der zeitlose Charm von Glas, sowie mundgeblasenem Kristallglas und Magnesium: perfekte Interpretationen eines harmonischen Dialogs zwischen Form und Funktionalität, der sich in der Freude konkretisiert, die Düfte, Aromen, Farben und der Geschmadk eines.

MagnesiuM / reggia





art. 20052 scale 1:1

MagnesiuM / Vino classico





art. 20072 scale 1:1

# tuMbler / colours Symbols, sprays, horizontal strips of sunny colour like the notes of a brilliant piece of jazz music. Colours is a range of glasses with a modern, user-friendly cut, ideal for lending character and informal refinement to a range of contexts. Zeichen, Spritzer, horizontale Streifen in sonnigen Farben, gleich den Noten eines glänzenden Jazz-Stücks. Colours präsentiert eine moderne und benutzerfreundliche Glas-Serie, die in Anlässe aller Art Persönlichkeit und 🧧 unbeschwerte Sorgfalt bringt.

# colours

joy - naVy

21604

cl 31 H cM 10 ø cM 8

ring - naVy

cl 35 H cM 10,5

swirl - naVy

21714

cl 35 H cM 10,5

bubble - naVy

**21724** cl 35 H cM 10,5

cl 35 H cM 10,5 ø cM 8,7

crystal MoutH blow