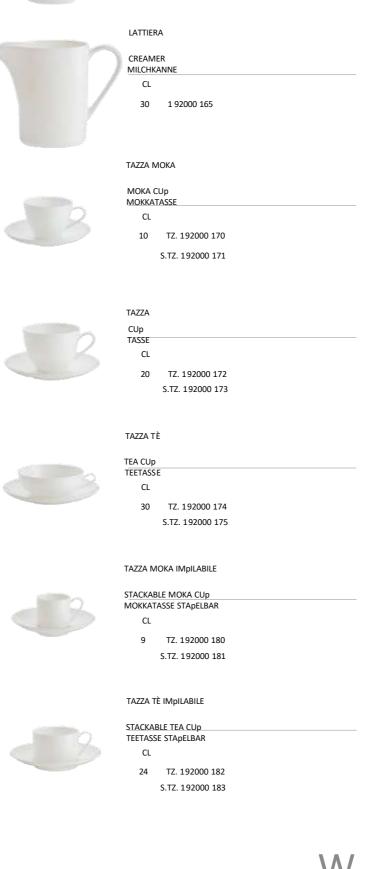

| 45 1 92000 120                         |





LATTIERA

CREAMER

CL

MILCHKANNE

15 1 92000 160



COLTELLO DESSERT - MANICO

DESSERTMESSER - HOHLHEFT

23 30173007

DESSERT KNIFE - HOLLOW HANDLE

30173107

CAVO

CM



# GLASSWARE





### glassware

A shimmering array of glasses, goblets, champagne glasses, tumblers, decanters and carafes lend style to a wide range of occasions and the timeless allure of glass, mouth-blown crystal and magnesium, perfectly interpret a harmonious dialogue between form and functionality that takes shape in the pleasure of enjoying and savouring to the full the fragrances, aromas, colours and flavours of good food.

Eine funkelnde Idee von Gläsem, Kelchen, Flöten, Tumblem, Decantem und Karaffen als bereichemde Ergänzung für verschiedenste Anlässe - und der zeitlose Charm von Glas, sowie mundgeblasenem K