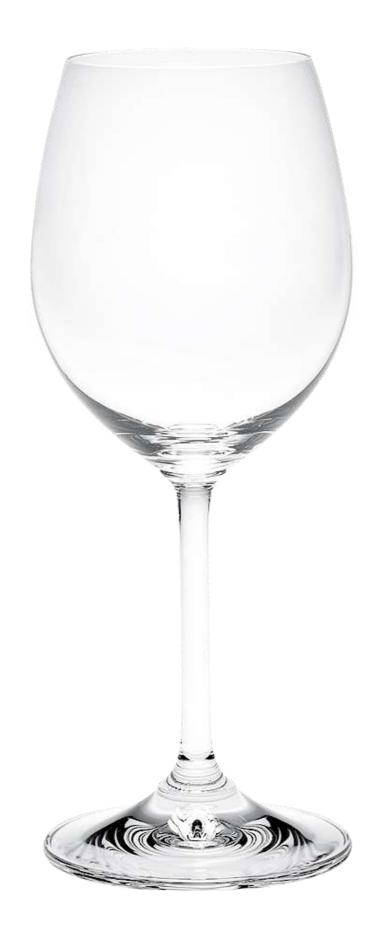

canters and carafes lend style to a wide range of occasions and the timeless allure of glass, mouth-blown crystal and magnesium, perfectly interpret a harmonious dialogue between form and functionality that takes shape in the pleasure of enjoying and savouring to the full the fragrances, aromas, colours and flavours of good food.

Eine funkelnde Idee von Gläsem, Kelchen, Flöten, Tumblem, Decantem und Karaffen als bereichemde Ergänzung für verschiedenste Anlässe - und der zeitlose Charm von Glas, sowie mundgeblasenem Kristallglas und Magnesium: perfekte Interpretationen eines harmonischen Dialogs zwischen Form und Funktionalität, der sich in der Freude konkretisiert, die Düfte, Aromen, Farben und der Geschmadk eines.

MagnesiuM / reggia





art. 20052 scale 1:1

MagnesiuM / Vino classico





art. 20072 scale 1:1

# tuMbler / colours Symbols, sprays, horizontal strips of sunny colour like the notes of a brilliant piece of jazz music. Colours is a range of glasses with a modern, user-friendly cut, ideal for lending character and informal refinement to a range of contexts. Zeichen, Spritzer, horizontale Streifen in sonnigen Farben, gleich den Noten eines glänzenden Jazz-Stücks. Colours präsentiert eine moderne und benutzerfreundliche Glas-Serie, die in Anlässe aller Art Persönlichkeit und 🧧 unbeschwerte Sorgfalt bringt.

# colours

joy - naVy

21604

cl 31 H cM 10 ø cM 8

ring - naVy

cl 35 H cM 10,5

swirl - naVy

21714

cl 35 H cM 10,5

bubble - naVy

**21724** cl 35 H cM 10,5

cl 35 H cM 10,5 ø cM 8,7

crystal MoutH blown kristall Mundgeblasen

ø cM 8,7

ø cM 8,7

ø cM 8,7