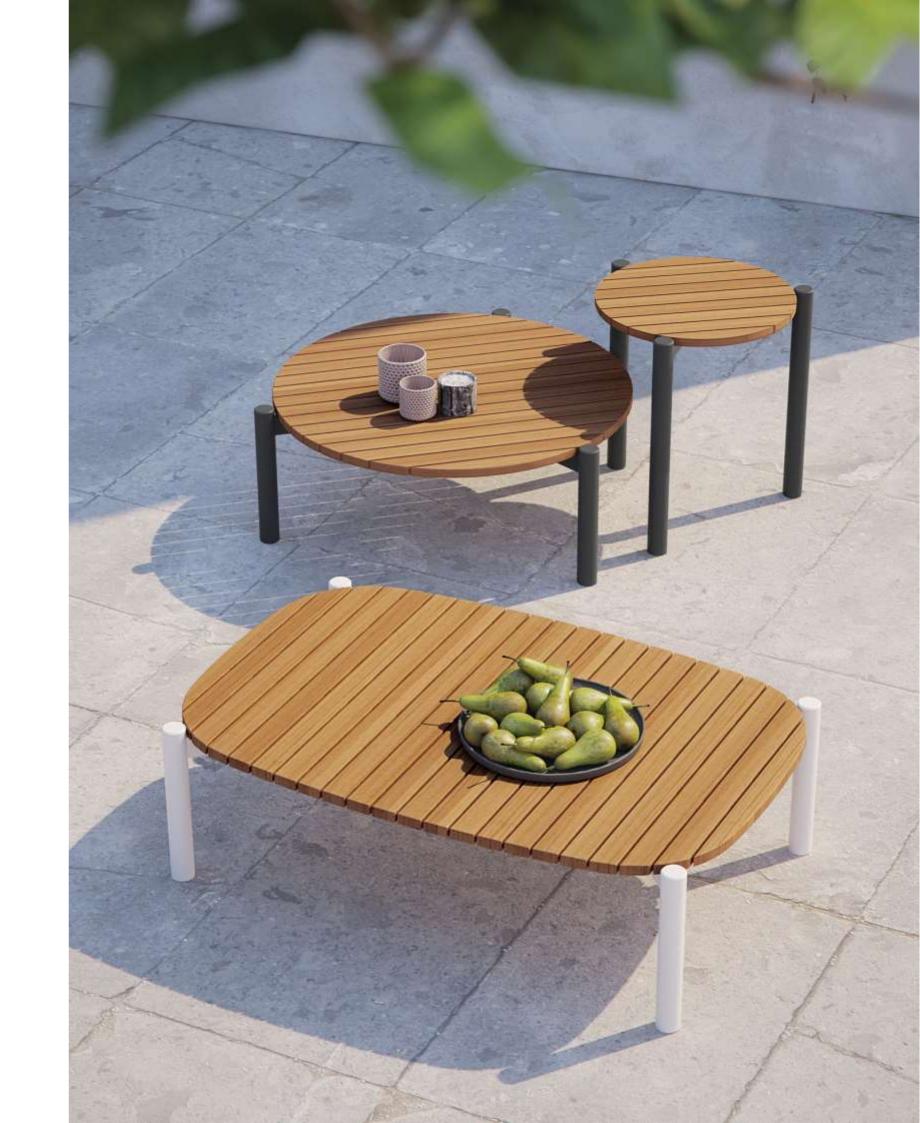

IHÄNDEL LETTINO HÄNDEL SUNBED



# OUTDOOR / JALAN / PERLA COLLECTION HUG CESTO PORTA DESIGN: SIMONE MICHELI BIANCHERIA / HUG CARRELLO HUG LINEN BASKET







### OUTDOOR/JALAN/TITANIUm COLLECTION

mascagni sedia impilabile / monteverdi sedia impilabile Design: Lorenzo bellini monteverdi poltroncina impilabile / mascagni poltroncina impilabile Mascagni stackable dining chair / monteverdi stackable dining Chair monteverdi stackable dining armchair / mascagni Stackable dining armchair





### OUTDOOR/JALAN/TITAN Um COLLECTION

SEDIA DESIGN: LORENZO BELLINI Impilabile / Olivia Poltroncina Impilabile Olivia Stackable dining Chair / Olivia STACKABLE DINING ARMCHAIR **OLIVIA SEDIA** 





DESIGN: LORENZO BELLINI VIVALDI POLTRONA / VIVALDI DIVANO VIVALDI ARMCHAIR / VIVALDI SOFA





















New style



### OUTDOOR / JALAN / BROWN COLLECTION

| OUTDOOR/JA                                                        | LAN / BROWN COLLECTION | ON |                                                                                |                   |
|-------------------------------------------------------------------|------------------------|----|--------------------------------------------------------------------------------|-------------------|
| SCHUmANN                                                          | W D H SH               |    | PUCCINI                                                                        | W D H             |
| DIVANO TRE POSTI 3-SEATER SOFA 3ER- SOFA CANAPÉ 3 PLACES C5806001 | 243 x 77 x 80 38 cm    | H  | TAVOLO BASSO COFFEE TABLE KAFFEETISCH TA