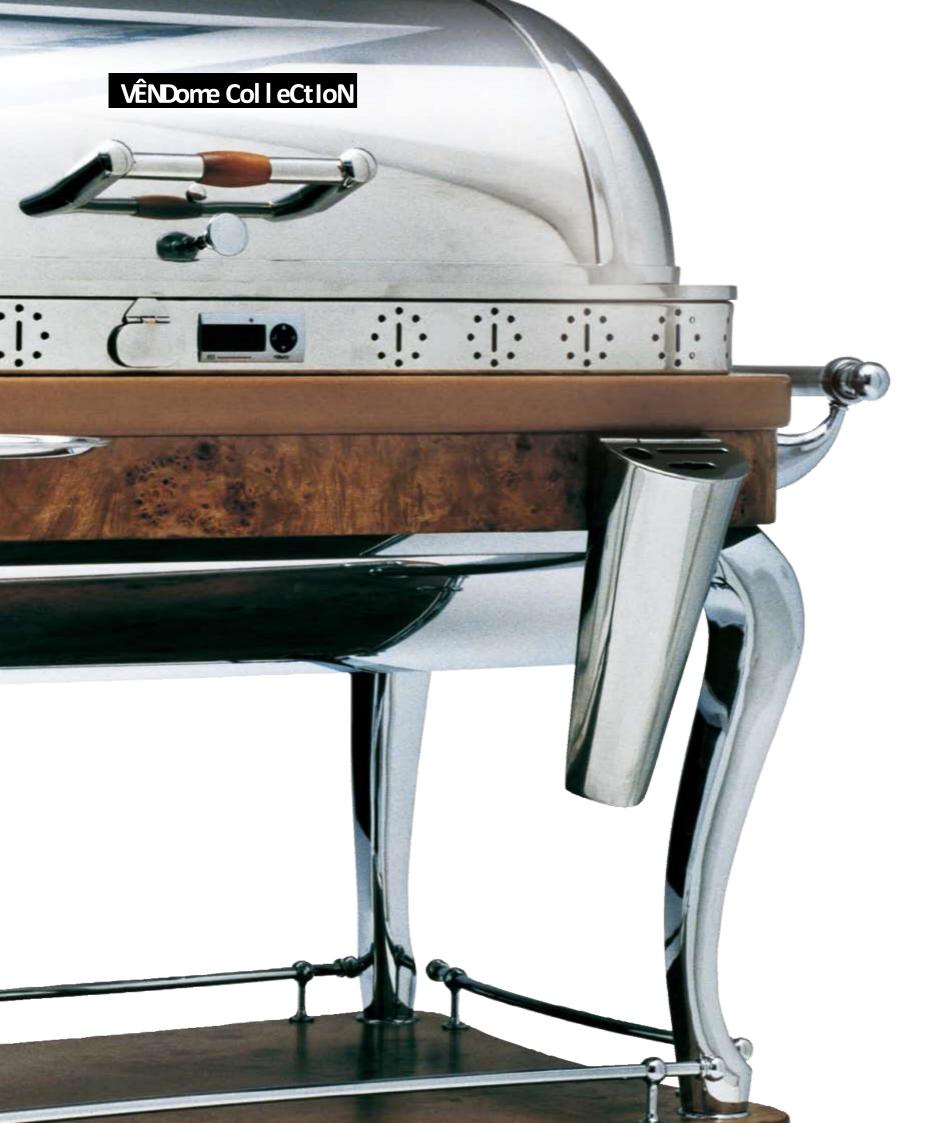

s mittelWurZelHolZ VerArBeitet

### A960108025

eBoNy FINIsH / AUs eBeNHolZ VerArBeltet

solid beech wood trolley with walnut veneer. silver plated brass alloy legs and metal parts. two wheels are fitted with brakes. Wagen mit Buchenholzgestell in Nussbaumwurzelholzfurnier. Beine aus versilbertem messingguss und versilberten metallele- menten. Zwei räder sind mit Bremse ausgestattet.



roAst meAt set set FÜr BrAteN

BolleD meAt set set FÜr GeKoCHtes

### A960106900

With keracril shelve and two food pans 14 x 14 cm mit Keracril Ablage und zwei speiseträgern 14 x 14 cm A960108900

With keracril shelve and two food pans 14 x 14 cm mit Keracril Ablage und zwei speiseträgern 14 x 14 cm





DAr K Br I Ar WooD DUNKI emWUr Zel Hol Z



meDIUmBr IAr WboD mittel WUr Zel Hol Z



eBoNy eBeNHol Z



# ColoUrs / FAr BeN

trolley may be supplied in different colours, upon request. In order to satisfy your demands, we are able to produce custom-made trolleys in other colours and for varying use.

Nach Bedarf sind die Wägen in verschiedenen Farben lieferbar. Um Ihren Anforderungen entgegenzukommen realisieren wir auch Wägen auf maß, mit anderen Farben und für andere Zwecke.

| m4tte/m4tt 11 | 10                                      | 09                         | 08                                         | 07                           | Pol Is HeD/GI ÄNZeND       |
|---------------|-----------------------------------------|----------------------------|--------------------------------------------|------------------------------|----------------------------|
| 17            | 16