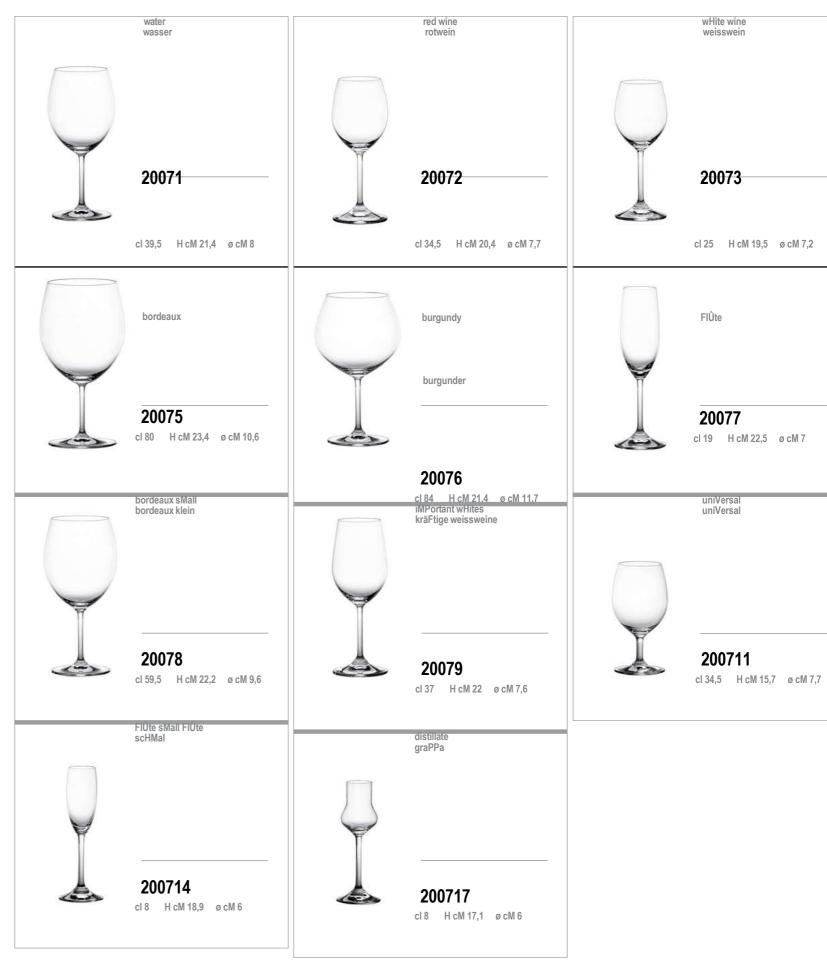

nters and carafes lend style to a wide range of occasions and the timeless allure of glass, mouth-blown crystal and magnesium, perfectly interpret a harmonious dialogue between form and functionality that takes shape in the pleasure of enjoying and savouring to the full the fragrances, aromas, colours and flavours of good food.

Eine funkelnde Idee von Gläsem, Kelchen, Flöten, Tumblem, Decantem und Karaffen als bereichemde Ergänzung für verschiedenste Anlässe - und der zeitlose Charm von Glas, sowie mundgeblasenem Kristallglas und Magnesium: perfekte Interpretationen eines harmonischen Dialogs zwischen Form und Funktionalität, der sich in der Freude konkretisiert, die Düfte, Aromen, Farben und der Geschmadk eines.

MagnesiuM / reggia





art. 20052 scale 1:1

MagnesiuM / Vino classico





art. 20072 scale 1:1

# tuMbler / colours Symbols, sprays, horizontal strips of sunny colour like the notes of a brilliant piece of jazz music. Colours is a range of glasses with a modern, user-friendly cut, ideal for lending character and informal refinement to a range of contexts. Zeichen, Spritzer, horizontale Streifen in sonnigen Farben, gleich den Noten eines glänzenden Jazz-Stücks. Colours präsentiert eine moderne und benutzerfreundliche Glas-Serie, die in Anlässe aller Art Persönlichkeit und 🧧 unbeschwerte Sorgfalt bringt.

# colours

joy - naVy

21604

cl 31 H cM 10 ø cM 8

ring - naVy

cl 35 H cM 10,5

swirl - naVy

21714

cl 35 H cM 10,5

bubble - naVy

**21724** cl 35 H cM 10,5

cl 35 H cM 10,5 ø cM 8,7

crystal MoutH blown kristall Mundgeblasen

ø cM 8,7

ø cM 8,7

ø cM 8,7